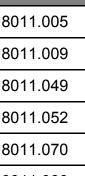

7630002 321044 3 8011.140 7630002 320986 3 8011.149 7630002 320962 3 8011.191 7630002 321082 3 8011.210 7630002 321020 3 7630002 321129 8011.221 3

for easy refilling with an ink pump pen.

bottles with 12 colors inspired by the prism.