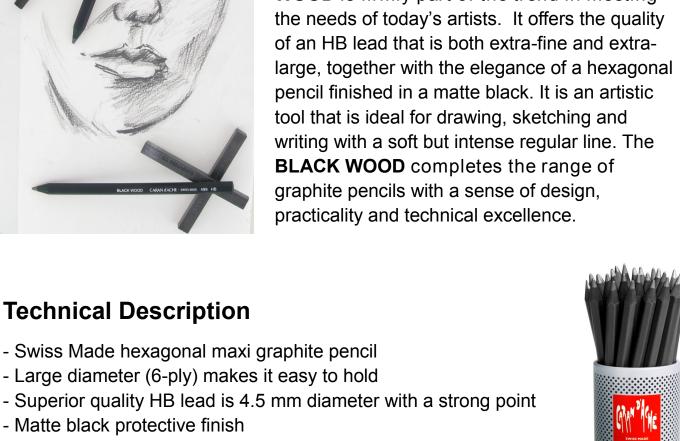

**Article** 

**BLACK WOOD MAXI GRAPHITE PENCIL HB** 

**BLACK WOOD MAXI GRAPHITE PENCIL HB** 

- Available in display cup of 28 pencils or in a box of 12 pencils

**BLACK WOOD** - The Maxi Size Graphite Writing or Drawing Pencil with a 4.5 mm Diameter Lead BLACK WOOD CARAN d'ACHE · SWISS MADE 499 HB Everyone can enjoy expressing themselves on a large scale or in fine detail with this Maxi size graphite pencil with artistic properties. Just like the **GRAFWOOD** and **GRAFCUBE**, the **BLACK** 

## **WOOD** is firmly part of the trend in meeting the needs of today's artists. It offers the quality of an HB lead that is both extra-fine and extralarge, together with the elegance of a hexagonal pencil finished in a matte black. It is an artistic tool that is ideal for drawing, sketching and writing with a soft but intense regular line. The **BLACK WOOD** completes the range of graphite pencils with a sense of design, practicality and technical excellence.