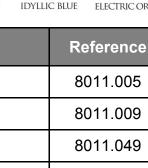

*The new Caran d'Ache ink bottles synthesize a unique expertise:* the science of colors. Chromatics INKredible Colors Collection uses Caran d'Ache's color experience to master the most intense pigments across a spectrum of 12 vibrant shades. Each one has a definite character that reflects the technical expertise of Caran d'Ache in creating a rich chromatic range. From Idyllic Blue to Vibrant Green, these inks give the written word soul and the text

Technical Description: An appealing original ink bottle like a hexagonal prism. The hexagon is the distinctive shape of Caran

the colors. The Chromatics INKredible Color bottles are designed

Reference

499.128