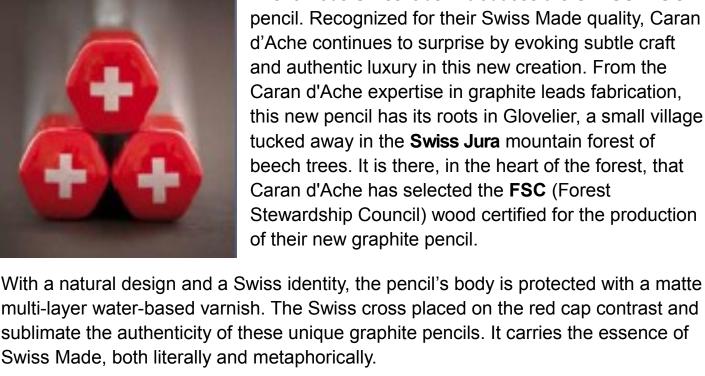

of their new graphite pencil. With a natural design and a Swiss identity, the pencil's body is protected with a matte

Swiss Made, both literally and metaphorically.

Technical product description:

guaranteeing that the wood used for the production of pencils complies with 10 principles upholding respect for forestry development, the rights of local populations and long-term socio-economic well-being of forestry workers. High quality HB graphite lead Sold individually or in a wood cup with 30 pencils 348.130

499.272

CARAN d'ACHE - SWISS MADE 348 HB AFSC

The famous Swiss label introduces the **SWISS WOOD** 

**SWISS WOOD** - A Graphite Pencil made with

**Beech Wood from the Swiss Jura Forrest** 

SWISS WOOD

343.299