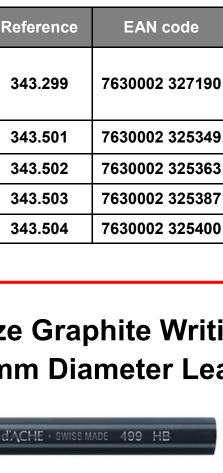

students and young people looking for trendy products that make a difference. CARAN d'ACHE · SWISS MADE 343.501 343.502 CARAN d'ACHE · SWISS MADE HB 343.503 HB

343.504

Min

Qty

12

12

12

12

**EAN** code

7630002 327121

7630002 327107

Min

Qty

1

12

Min