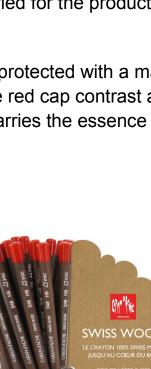

499.272

CARAN d'ACHE - SWISS MADE 348 HB AFSC

The famous Swiss label introduces the **SWISS WOOD** 

**SWISS WOOD** - A Graphite Pencil made with

**Beech Wood from the Swiss Jura Forrest** 

SWISS WOOD

343.299

of their new graphite pencil. With a natural design and a Swiss identity, the pencil's body is protected with a matte

Swiss Made, both literally and metaphorically.

Technical product description:

guaranteeing that the wood used for the production of pencils complies with 10 principles upholding respect for forestry development, the rights of local populations and long-term socio-economic well-being of forestry workers. High quality HB graphite lead Sold individually or in a wood cup with 30 pencils 348.130