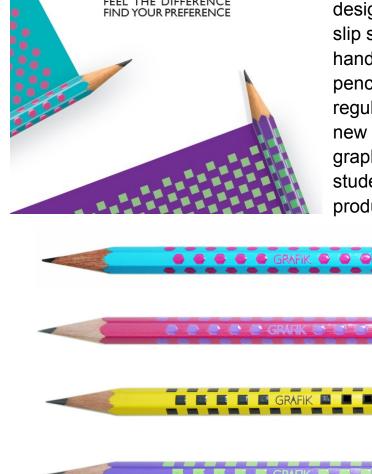

### With **GRAFIK**, Caran d'Ache gives its graphite pencils new energy! Its geometric **POP ART** design is matched by its vibrant colors. It's a great look and its easy to hold. Eccentric, pop,

Let yourself be captivated by the power of its design. You'll be surprised by the unique nonslip surface and how enjoyable it feels in your hand! This constantly evolving generation of pencils with decorative surface relief will regularly provide a spark to the market with its new developments. It is a **POP ART** range of graphite pencils intended for school kids,

students and young people looking for trendy products that make a difference. CARAN d'ACHE · SWISS MADE 343.501 343.502 CARAN d'ACHE · SWISS MADE HB 343.503 HB

343.504

Min

Qty

12

12

12

12