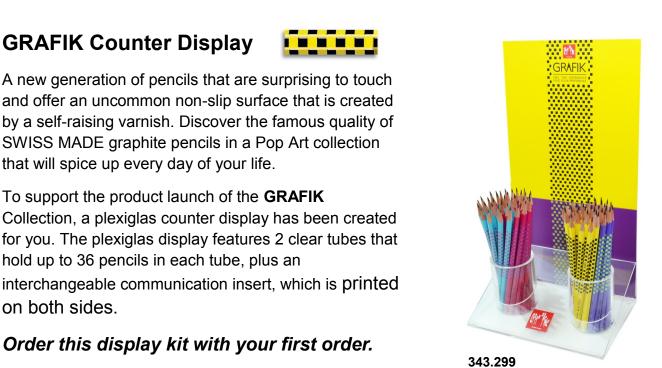

**Article** 

GRAFIK PENCILS DISPLAY KIT – Plexiglas display +

**GRAFIK PENCIL BLUE MOTIF HEXAGONAL PINK** 

**GRAFIK PENCIL PINK MOTIF HEXAGONAL PURPLE** 

**GRAFIK PENCIL YELLOW MOTIF SQUARE BLACK** 

**GRAFIK PENCIL PURPLE MOTIF SQUARE GREEN** 

Grafik insert + 24 x 343.501 + 24 x 343.502

+ 24 x 343.503 + 24 x 343.504

**Technical Description** 

Matte black protective finish

- CUP OF 28 PIECES

- Wood is impregnated with black ink

- Swiss Made hexagonal maxi graphite pencil - Large diameter (6-ply) makes it easy to hold