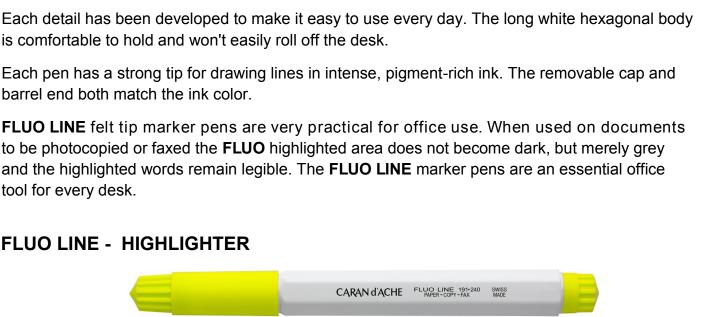

**FLUO LINE - HIGHLIGHTERS** 

The **FLUO LINE HIGHLIGHTER** is a working tool. Designed for the office, but also ideal for leisure activities. This **FLUO** range offers four brilliant colors: Yellow, Green, Rose and Orange.

barrel end both match the ink color.

FLUO LINE - HIGHLIGHTER

tool for every desk.

**Article** FLUO LINE HIGHLIGHTER - FLUO Yellow FLUO LINE HIGHLIGHTER - FLUO Green FLUO LINE HIGHLIGHTER - FLUO Rose

FLUO LINE HIGHLIGHTER - FLUO Orange