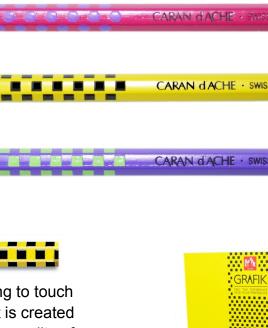

### With **GRAFIK**, Caran d'Ache gives its graphite pencils new energy! Its geometric **POP ART** design is matched by its vibrant colors. It's a great look and its easy to hold. Eccentric, pop,

Let yourself be captivated by the power of its design. You'll be surprised by the unique nonslip surface and how enjoyable it feels in your hand! This constantly evolving generation of pencils with decorative surface relief will regularly provide a spark to the market with its new developments. It is a **POP ART** range of graphite pencils intended for school kids,

students and young people looking for trendy products that make a difference. CARAN d'ACHE · SWISS MADE 343.501 343.502 CARAN d'ACHE · SWISS MADE HB 343.503 HB

343.504

Min

Qty

12

12

12

12

**Article** 

GRAFIK PENCILS DISPLAY KIT – Plexiglas display +

**GRAFIK PENCIL BLUE MOTIF HEXAGONAL PINK** 

**GRAFIK PENCIL PINK MOTIF HEXAGONAL PURPLE** 

**GRAFIK PENCIL YELLOW MOTIF SQUARE BLACK** 

**GRAFIK PENCIL PURPLE MOTIF SQUARE GREEN** 

Grafik insert + 24 x 343.501 + 24 x 343.502

+ 24 x 343.503 + 24 x 343.504

**Technical Description** 

Matte black protective finish

- CUP OF 28 PIECES

- Wood is impregnated with black ink

- Swiss Made hexagonal maxi graphite pencil - Large diameter (6-ply) makes it easy to hold