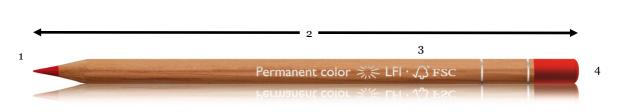

6901.476

3.8 mm lead, smooth and permanent

- 2.) FSC cedar wood of premium quality, round pencil
- 3.) Indicator of LFI or LFII lightfastness (standard ASTM D-6901)
- 4.) Brilliant pencil cap is true to the color of the lead