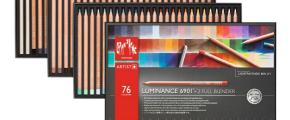

## Caran d'Ache LUMINANCE 6901® Starting in January 2015 the Luminance line will be available in the new Artist Range package with new assortment sizes

To guarantee creative professionals the permanence of their artworks, Luminance 6901 colored pencils combine the highest lightfastness with the smoothness of a permanent lead. Today, this artistic pencil, like no others, offers a new and resolutely modern package in revised assortment quantities. This is an invitation to discover the secret of the light loving colors of Caran d'Ache.

Following the ARTIST range format, an anthracite grey box with bold colorful graphics, the new box now replaces the silver metal tin. The new Luminance 6901 packaging faithfully reflects the characteristics, material and know-how of the Geneva workshops through the expression of product features: bright and opaque colors, waxy texture, and exceptional lightfastness. The Luminance 6901's unique range of 76 colors are shown in the color chart, reference number 100014.655. Luminance colored pencils conforms to ASTM D-6901.

### LUMINANCE 6901

Available Assortments:

Item no. 6901.720 - Paper box of 20 colors 6901.740 - Paper box of 40 colors 6901.776 - Paper box of 76 colors 6901.476 - Wood box of 76 colors

Retail open stock displays are available for retailers, call for more information.