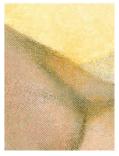

watercolor areas, to

coloring of certain

parts of the vase to accentuate the volume and intensify

create dense

shadows.

#### **Final details**

Pablo colored pencils can be used with Luminance 6901 to add more colors, angles and final details.