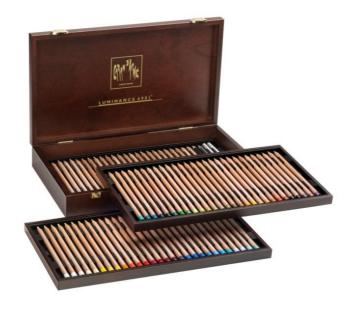

Color Chart (PDF)

6901.476 - LUMINANCE 6901 Wood Box Set - 76 colors + 2 Full Blender - Bright Sticks, 2 GRAFWOOD Graphite Sketch Pencils

6901.476: 84 pcs assortment with 76 colors in a Wood Gift Box

Wood Gift Box with 76 Luminance 6901 pencils + 2 GRAFWOOD graphite pencils in HB & 5B + duplicates of 4 color pencils in 001, 009, 162, 661 + 2 Full Blender - Bright Sticks: 009, 508, 507, 495, 808, 504, 004, 002, 803, 902, 093, 862, 802, 842, 872, 832, 732, 041, 571, 083, 112, 630, 129, 095, 866, 906, 407, 046, 069, 065, 077, 876, 836, 034, 036, 037, 548, 039, 846, 736, 025, 015, 470 225, 220, 729, 739, 159, 185, 180, 214, 182, 181, 661, 171, 161, 662, 755, 162, 660, 120, 599, 585, 589, 350, 070, 061, 850, 030, 820, 810, 240, 821, 242, 801, 001