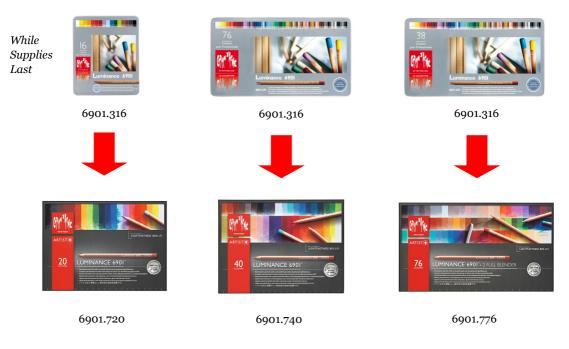

## Caran d'Ache LUMINANCE 6901® Starting in January 2015 the Luminance line will be available in the new Artist Range package with new assortment sizes

To guarantee creative professionals the permanence of their artworks, Luminance 6901 colored pencils combine the highest lightfastness with the smoothness of a permanent lead. Today, this artistic pencil, like no others, offers a new and resolutely modern package in revised assortment quantities. This is an invitation to discover the secret of the light loving colors of Caran d'Ache.

Following the ARTIST range format, an anthracite grey box with bold colorful graphics, the new box now replaces the silver metal tin. The new Luminance 6901 packaging faithfully reflects the characteristics, material and know-how of the Geneva workshops through the expression of product features: bright and opaque colors, waxy texture, and exceptional lightfastness. The Luminance 6901's unique range of 76 colors are shown in the color chart, reference number 100014.655. Luminance colored pencils conforms to ASTM D-6901.

### LUMINANCE 6901

Available Assortments:

Item no. 6901.720 - Paper box of 20 colors 6901.740 - Paper box of 40 colors 6901.776 - Paper box of 76 colors 6901.476 - Wood box of 76 colors

Retail open stock displays are available for retailers, call for more information.