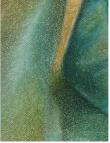

#### Undulating surfaces

Creation of undulating effects using both Luminance 6901 and Supracolor for "wet on wet" and "dry on wet" techniques.

Shading and

volume effects

Luminance 6901 can

be applied, without altering the

watercolor areas, to

coloring of certain

parts of the vase to accentuate the volume and intensify

create dense

shadows.