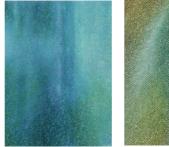

#### Undulating surfaces

Creation of undulating effects using both Luminance 6901 and Supracolor for "wet on wet" and "dry on wet" techniques.

Shading and

volume effects

Luminance 6901 can

be applied, without altering the