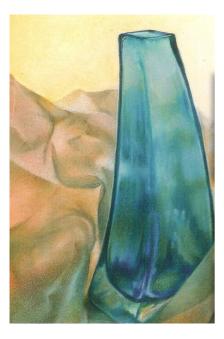

#### Artist's secrets

Nicole Caulfield realizes a technical composition with 3 of Caran d'Ache complementary leads: Supracolor Soft, a watercolor lead, Pablo, a dry permanent lead and Luminance 6901, a smooth and permanent lead.

#### Undulating surfaces

Creation of undulating effects using both Luminance 6901 and Supracolor for "wet on wet" and "dry on wet" techniques.

Shading and

volume effects

Luminance 6901 can

be applied, without altering the

watercolor areas, to

coloring of certain

parts of the vase to accentuate the volume and intensify

create dense

shadows.

#### **Final details**

Pablo colored pencils can be used with Luminance 6901 to add more colors, angles and final details.