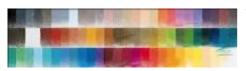

Following the ARTIST range format, an anthracite grey box with bold colorful graphics, the new box now replaces the silver metal tin. The new Luminance 6901 packaging faithfully reflects the characteristics, material and know-how of the Geneva workshops through the expression of product features: bright and opaque colors, waxy texture, and exceptional lightfastness. The Luminance 6901's unique range of 76 colors are shown in the color chart, reference number 100014.655. Luminance colored pencils conforms to ASTM D-6901.