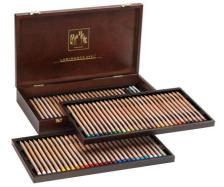

Color Chart (PDF)

6901.476 - LUMINANCE 6901 Wood Box Set - 76 colors + 2 Full Blender - Bright Sticks, 2 GRAFWOOD Graphite Sketch Pencils

6901.476: 84 pcs assortment with 76 colors in a Wood Gift Box

Wood Gift Box with 76 Luminance 6901 pencils + 2 GRAFWOOD graphite pencils in HB & 5B + duplicates of 4 color pencils in 001, 009, 162, 661 + 2 Full Blender - Bright Sticks: 009, 508, 507, 495, 808, 504, 004, 002, 803, 902, 093, 862, 802, 842, 872, 832, 732, 041, 571, 083, 112, 630, 129, 095, 866, 906, 407, 046, 069, 065, 077, 876, 836, 034, 036, 037, 548, 039, 846, 736, 025, 015, 470 225, 220, 729, 739, 159, 185, 180, 214, 182, 181, 661, 171, 161, 662, 755, 162, 660, 120, 599, 585, 589, 350, 070, 061, 850, 030, 820, 810, 240, 821, 242, 801, 001