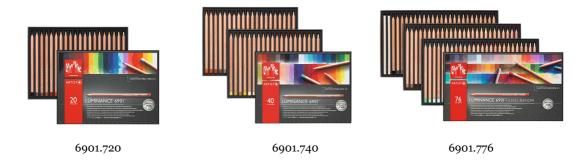

### LUMINANCE 6901

Available Assortments:

Item no. 6901.720 - Paper box of 20 colors 6901.740 - Paper box of 40 colors 6901.776 - Paper box of 76 colors 6901.476 - Wood box of 76 colors

Retail open stock displays are available for retailers, call for more information.

### Click to view all wood box gift sets

6901.720

This range is made from 100% LFI certified colors. Thanks to a majority of mono-pigmented shades, this selection allows you to work with concentrated purity, transparency and luminosity throughout with lush primary color saturation.

### 6901.740: New assortment of 40 colors

This assortment contains a wide range of colors of which 85% are certified LFI. Thanks to the diversity of hues and gradients red, blue and green, it allows both the realization of portrait and landscape still lives.

# 6901.776: New assortment of 76 colors

This set contains the complete range of Luminance 6901 as well as 2 FULL BLENDER - Bright Sticks. This additional tool allows for the mixing of colors and making transparency effects. Composed of 80% LFI certified colors; this rich artistic selection of grey shades is for all professionals and artists seeking to exploit the many technical and creative possibilities of this permanent colored pencil.