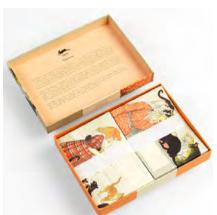

#### **Description**

PEPIN Correspondence Sets are manu-factured in The Netherlands using only high-quality European FSC-certified materials.

Each set contains 40 sheets of A5 writing paper (150x210mm/6"x8¼"), 10 sheets each of 4 different designs (printed on one side). Also included are 20 matching enve-lopes (10 x 2 designs), 8 foldable greeting cards (2 x 4 designs) and 25 assorted stickers and labels. All elements can be used in

All elements can be used in combination or independently, and can also be mixed and matched with other Pepin Press products such as our A5 note pads, C6 envelopes and our label & sticker books.

Item #94767 Impressionism 978-94-6009-476-7

Item #94958 Paris Posters 1900 978-94-6009-495-8

Item #94965 Toulouse-Lautrec 978-94-6009-496-5