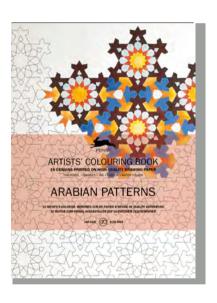

#### **Description**

PEPIN Artists' Colouring Books contain 16 sheets of superior acid-free drawing paper. printed with exceptional designs in very light lines. The printing is done in such a way that, depending on the techniques used, the original outline will hardly be visible after colouring. The 180 gsm drawing paper is made to our specifications by one of the best paper mills in Europe and is suitable for a wide range of colouring applications, including pencil, crayon, pastel, felt marker, gouache, etc. Water colours and liquid inks can also be used. Our firstrate paper has a long life and the coloured sheets can be framed and displayed without the risk of rapid deterioration.

PEPIN Artists' Colouring Books match the quality of the finest a rtists' p ads. T hey are perfectly suited for you to practice your colouring skills and create beautiful pieces at the same time. In order to get the best results, we recommend that you use high-quality colouring materials.

## SRP \$19.25

Item #98000 Art Nouveau 978-94-6009-800-0

Item #98017 Turkish Designs 978-94-6009-801-7

Item #98024 Arabian Patterns 978-94-6009-802-4

Item #98031 1960's 978-94-6009-803-1