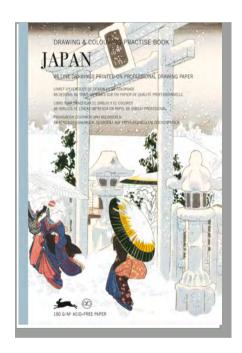

#### **Description**

Each volume in this series contains 48 sheets with drawing paper in very light grey lines, encouraging you to trace the images and add colour.

The images are a mix of detailed drawings and basic templates that leave plenty of space for your own creativity.

The 180 g/m2 paper is acid-free, lightfast and age-resistant. It is suitable for most colouring techniques, including pencil, crayon, marker, ink and water colour.

Item #98321 Landscape 978-94-6009-832-1

Item #98338 Japan 978-94-6009-833-8

#### **Specifications**

SRP \$23.25

Size 168 x 250 mm (c. 6½" x 10")

Contents 48 sheets of drawing paper, 180 gsm

Binding Softcover with gatefolded

backcover, shrink-wrapped