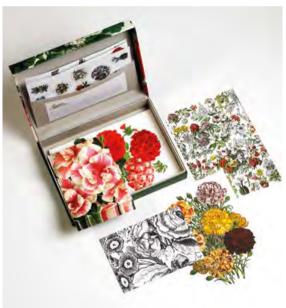

#### **Description**

PEPIN Letter Writing Sets come in carefully designed luxury boxes. Each box contains 10 sheets of 4 different designs (printed on one side), making up 40 sheets of A5 writ-ing paper (150x210mm/6"x8¼"). Included are 40 matching envelopes (20 x 2 designs) and 50 assorted stickers and labels. The sheets, envelopes and stickers can be used in combination or independently.

# **Letter Writing Sets**

Item #00040 Arabian 8718745-00004-0

Item #00064 Flower Prints 8718745-00006-4