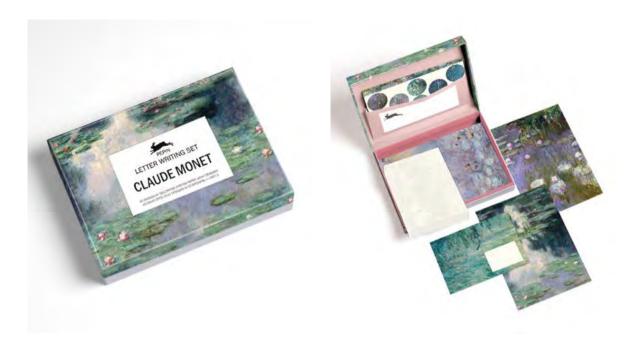

## **Letter Writing Sets**

#### **Description**

PEPIN Letter Writing Sets come in carefully designed luxury boxes. Each box contains 10 sheets of 4 different designs (printed on one side), making up 40 sheets of A5 writ-ing paper (150x210mm/6"x8¼"). Included are 40 matching envelopes (20 x 2 designs) and 50 assorted stickers and labels. The sheets, envelopes and stickers can be used in combination or independently.

# **Letter Writing Sets**

Item #94880 Claude Monet 978-94-6009-488-0

Item #94897 Gustav Klimt 978-94-6009-489-7