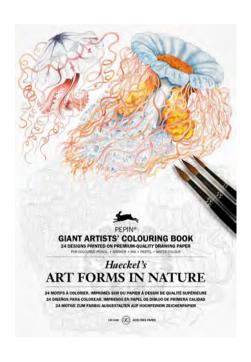

## **Giant Artists' Colouring Books**

PEPIN Giant Artists' Colouring Books contain 24 sheets of superior acid-free drawing paper, printed with exceptional designs in very light lines. The 180 gsm drawing paper is made to our specifications by one of the best paper mills in Europe. Suitable for a wide range of colouring applications, including pencil, crayon, pastel, felt marker, gouache, etc. Water colours and liquid inks can also be used. Our first rate paper has a long life and the coloured sheets can be framed and displayed without the risk of rapid deterioration.

PEPIN Giant Artists' Colouring Books match the quality of the finest artists' pads. In order to get the best results, we recommend that you use high quality colouring art materials.

Item #98505 Hiroshige 978-94-6009-850-5

Item #98512 Art Forms In Nature (Giant/A3) 978-94-6009-851-2

Item #98529 Art Deco (Giant/A3) 978-94-6009-852-9