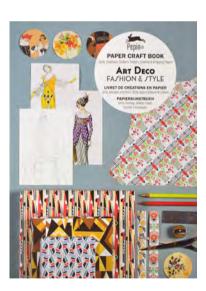

#### **Description**

PEPIN Papercraft Books contain a variety of artist papers that can be used to create and customize a range of papercraft projects. These include different types of card, templates for envelopes to be cut and folded, stickers, tags and labels, colouring sheets as well as finished images that are ready to be framed. The sheets are acid-free, age-resistant and originate from responsible sources.

## SRP \$39.99

Item #94002 Kimono 978-94-6009-400-2

Item #94019 Art Deco Fashion & Style 978-94-6009-401-9

#### **Specifications**

SRP \$ 39.99

Size 343 x 254 mm (c. 13 1/2" x 10")
Contents 100 pages; paper in various

weights and finishes