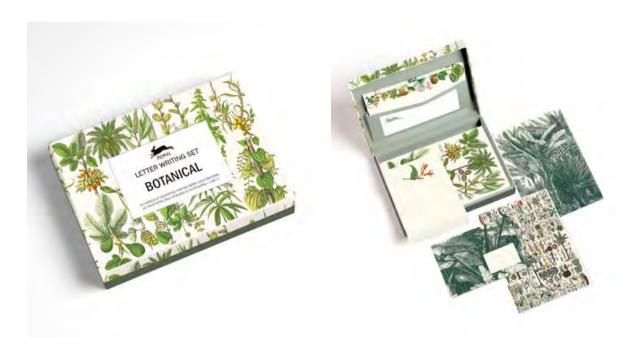

## **Letter Writing Sets**

#### **Description**

PEPIN Letter Writing Sets come in carefully designed luxury boxes. Each box contains 10 sheets of 4 different designs (printed on one side), making up 40 sheets of A5 writ-ing paper (150x210mm/6"x8¼"). Included are 40 matching envelopes (20 x 2 designs) and 50 assorted stickers and labels. The sheets, envelopes and stickers can be used in combination or independently.

# **Letter Writing Sets**

Item #94859 Vincent van Gogh 978-94-6009-485-9

Item #94873 Botanical 978-94-6009-487-3