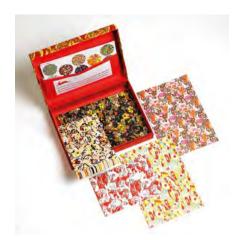

# **Correspondance Sets**

#### **Description**

PEPIN Correspondence Sets are manu-factured in The Netherlands using only high-quality European FSC-certified materials.

Each set contains 40 sheets of A5 writing paper (150x210mm/6"x8¼"), 10 sheets each of 4 different designs (printed on one side). Also included are 20 matching enve-lopes (10 x 2 designs), 8 foldable greeting cards (2 x 4 designs) and 25 assorted stickers and labels. All elements can be used in

All elements can be used in combination or independently, and can also be mixed and matched with other Pepin Press products such as our A5 note pads, C6 envelopes and our label & sticker books.

Item #94767 Impressionism 978-94-6009-476-7

#### **Specifications**

RRP \$39.00

Size 230x170x35 mm (c. 9"x 634" x 11/2")

Contents 40 sheets (A5)

20 envelopes

8 greeting cards 25 stickers and labels

Design Pepin van Roojen

**SRP \$39.00** 