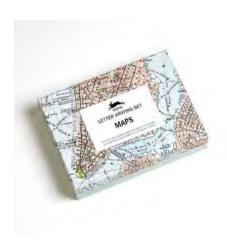

## **Letter Writing Sets**

#### **Description**

PEPIN Letter Writing Sets come in carefully designed luxury boxes. Each box contains 10 sheets of 4 different designs (printed on one side), making up 40 sheets of A5 writ-ing paper (150x210mm/6"x8¼"). Included are 40 matching envelopes (20 x 2 designs) and 50 assorted stickers and labels. The sheets, envelopes and stickers can be used in combination or independently.

Item #00019 1960s 8718745-00001-9

Item #00026 Maps 8718745-00002-6

#### **Specifications**

SRP \$ 34.00

Size 230x170x55 mm (c. 9"x

6¾" x 4 2¼")

Contents 40 sheets (A5)

40 envelopes

50 stickers and labels