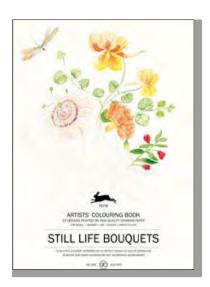

#### **Description**

PEPIN Artists' Colouring Books contain 16 sheets of superior acid-free drawing paper. printed with exceptional designs in very light lines. The printing is done in such a way that, depending on the techniques used, the original outline will hardly be visible after colouring. The 180 gsm drawing paper is made to our specifications by one of the best paper mills in Europe and is suitable for a wide range of colouring applications, including pencil, crayon, pastel, felt marker, gouache, etc. Water colours and liquid inks can also be used. Our firstrate paper has a long life and the coloured sheets can be framed and displayed without the risk of rapid deterioration.

PEPIN Artists' Colouring Books match the quality of the finest a rtists' p ads. T hey are perfectly suited for you to practice your colouring skills and create beautiful pieces at the same time. In order to get the best results, we recommend that you use high-quality colouring materials.

## **Artists' Colouring Books**

Item #98048
Still Life Bouquets
978-94-6009-804-8

Item #98055 Japanese Designs 978-94-6009-805-5

Item #98062 Kimono 978-94-6009-806-2

Item #98079 Art Deco Fashion 978-94-6009-807-9