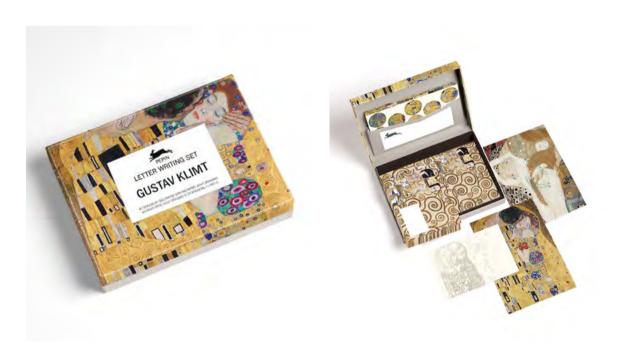

## **Letter Writing Sets**

#### **Description**

PEPIN Letter Writing Sets come in carefully designed luxury boxes. Each box contains 10 sheets of 4 different designs (printed on one side), making up 40 sheets of A5 writ-ing paper (150x210mm/6"x8¼"). Included are 40 matching envelopes (20 x 2 designs) and 50 assorted stickers and labels. The sheets, envelopes and stickers can be used in combination or independently.

# **Letter Writing Sets**

Item #94880 Claude Monet 978-94-6009-488-0

Item #94897 Gustav Klimt 978-94-6009-489-7