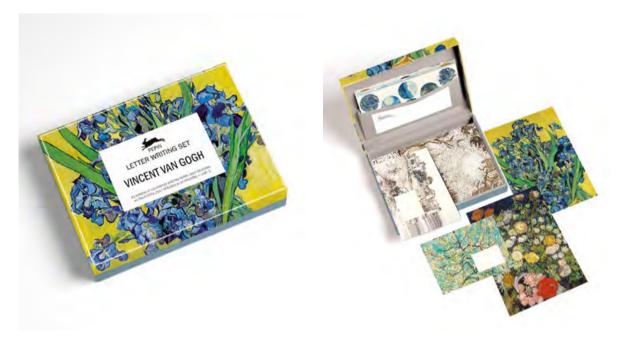

## **Letter Writing Sets**

#### **Description**

PEPIN Letter Writing Sets come in carefully designed luxury boxes. Each box contains 10 sheets of 4 different designs (printed on one side), making up 40 sheets of A5 writ-ing paper (150x210mm/6"x8¼"). Included are 40 matching envelopes (20 x 2 designs) and 50 assorted stickers and labels. The sheets, envelopes and stickers can be used in combination or independently.

# **Letter Writing Sets**

Item #94859 Vincent van Gogh 978-94-6009-485-9

Item #94873 Botanical 978-94-6009-487-3