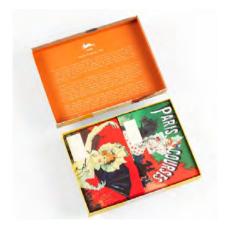

#### **Description**

PEPIN Correspondence Sets are manu-factured in The Netherlands using only high-quality European FSC-certified materials.

Each set contains 40 sheets of A5 writing paper (150x210mm/6"x8¼"), 10 sheets each of 4 different designs (printed on one side). Also included are 20 matching enve-lopes (10 x 2 designs), 8 foldable greeting cards (2 x 4 designs) and 25 assorted stickers and labels. All elements can be used in

All elements can be used in combination or independently, and can also be mixed and matched with other Pepin Press products such as our A5 note pads, C6 envelopes and our label & sticker books.

Item #94767 Impressionism 978-94-6009-476-7

Item #94958 Paris Posters 1900 978-94-6009-495-8

Item #94965 Toulouse-Lautrec 978-94-6009-496-5

#### **Specifications**

RRP \$39.00

Size 230x170x35 mm (c. 9"x 634" x 11/2")

Contents 40 sheets (A5)

20 envelopes

8 greeting cards 25 stickers and labels

Design Pepin van Roojen

**SRP \$39.00** 