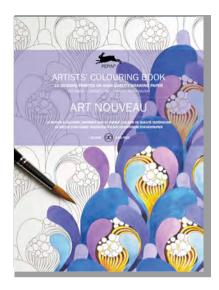

#### **Description**

PEPIN Artists' Colouring Books contain 16 sheets of superior acid-free drawing paper. printed with exceptional designs in very light lines. The printing is done in such a way that, depending on the techniques used, the original outline will hardly be visible after colouring. The 180 gsm drawing paper is made to our specifications by one of the best paper mills in Europe and is suitable for a wide range of colouring applications, including pencil, crayon, pastel, felt marker, gouache, etc. Water colours and liquid inks can also be used. Our firstrate paper has a long life and the coloured sheets can be framed and displayed without the risk of rapid deterioration.

PEPIN Artists' Colouring Books match the quality of the finest a rtists' p ads. T hey are perfectly suited for you to practice your colouring skills and create beautiful pieces at the same time. In order to get the best results, we recommend that you use high-quality colouring materials.

## SRP \$19.25

Item #98000 Art Nouveau 978-94-6009-800-0

Item #98017 Turkish Designs 978-94-6009-801-7

Item #98024 Arabian Patterns 978-94-6009-802-4

Item #98031 1960's 978-94-6009-803-1