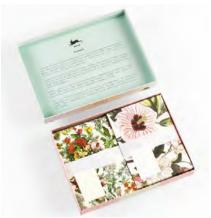

#### **Description**

PEPIN Correspondence Sets are manu-factured in The Netherlands using only high-quality European FSC-certified materials.

Each set contains 40 sheets of A5 writing paper (150x210mm/6"x8¼"), 10 sheets each of 4 different designs (printed on one side). Also included are 20 matching enve-lopes (10 x 2 designs), 8 foldable greeting cards (2 x 4 designs) and 25 assorted stickers and labels. All elements can be used in

All elements can be used in combination or independently, and can also be mixed and matched with other Pepin Press products such as our A5 note pads, C6 envelopes and our label & sticker books.

Item #94767 Impressionism 978-94-6009-476-7

# Correspondance Sets

Item #94972 **Flowers** 978-94-6009-497-2

Item #94989 Steilen 978-94-6009-498-9