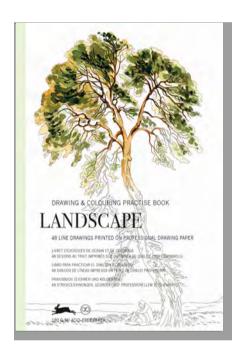

#### **Description**

Each volume in this series contains 48 sheets with drawing paper in very light grey lines, encouraging you to trace the images and add colour.

The images are a mix of detailed drawings and basic templates that leave plenty of space for your own creativity.

The 180 g/m2 paper is acid-free, lightfast and age-resistant. It is suitable for most colouring techniques, including pencil, crayon, marker, ink and water colour.

Item #98321 Landscape 978-94-6009-832-1

Item #98338 Japan 978-94-6009-833-8

#### **Specifications**

SRP \$23.25

Size 168 x 250 mm (c. 6½" x 10")

Contents 48 sheets of drawing paper, 180 gsm

Binding Softcover with gatefolded

backcover, shrink-wrapped