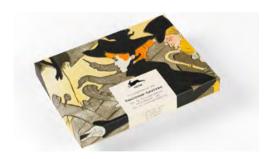

#### **Description**

PEPIN Correspondence Sets are manu-factured in The Netherlands using only high-quality European FSC-certified materials.

Each set contains 40 sheets of A5 writing paper (150x210mm/6"x8¼"), 10 sheets each of 4 different designs (printed on one side). Also included are 20 matching enve-lopes (10 x 2 designs), 8 foldable greeting cards (2 x 4 designs) and 25 assorted stickers and labels. All elements can be used in

All elements can be used in combination or independently, and can also be mixed and matched with other Pepin Press products such as our A5 note pads, C6 envelopes and our label & sticker books.

Item #94767 Impressionism 978-94-6009-476-7

Item #94958 Paris Posters 1900 978-94-6009-495-8

Item #94965 Toulouse-Lautrec 978-94-6009-496-5

#### **Specifications**

RRP \$39.00

Size 230x170x35 mm (c. 9"x 634" x 11/2")

Contents 40 sheets (A5)

20 envelopes

8 greeting cards 25 stickers and labels

Design Pepin van Roojen

**SRP \$39.00** 