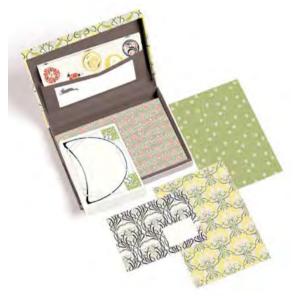

## **Letter Writing Sets**

#### **Description**

PEPIN Letter Writing Sets come in carefully designed luxury boxes. Each box contains 10 sheets of 4 different designs (printed on one side), making up 40 sheets of A5 writ-ing paper (150x210mm/6"x8¼"). Included are 40 matching envelopes (20 x 2 designs) and 50 assorted stickers and labels. The sheets, envelopes and stickers can be used in combination or independently.