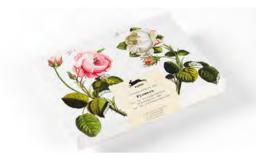

# Correspondance Sets

Item #94972 **Flowers** 978-94-6009-497-2

Item #94989 Steilen 978-94-6009-498-9

#### **Specifications**

RRP \$ 39.00 230x170x35 mm Size (c. 9"x 634" x 1½")
Contents 40 sheets (A5)

20 envelopes 8 greeting cards 25 stickers and labels

Design Pepin van Roojen