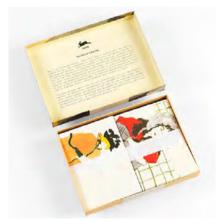

#### **Description**

PEPIN Correspondence Sets are manu-factured in The Netherlands using only high-quality European FSC-certified materials.

Each set contains 40 sheets of A5 writing paper (150x210mm/6"x8¼"), 10 sheets each of 4 different designs (printed on one side). Also included are 20 matching enve-lopes (10 x 2 designs), 8 foldable greeting cards (2 x 4 designs) and 25 assorted stickers and labels. All elements can be used in

All elements can be used in combination or independently, and can also be mixed and matched with other Pepin Press products such as our A5 note pads, C6 envelopes and our label & sticker books.

Item #94767 Impressionism 978-94-6009-476-7

# Correspondance Sets

Item #94972 **Flowers** 978-94-6009-497-2

Item #94989 Steilen 978-94-6009-498-9

#### **Specifications**

RRP \$ 39.00 230x170x35 mm Size (c. 9"x 634" x 1½")
Contents 40 sheets (A5)

20 envelopes 8 greeting cards 25 stickers and labels

Design Pepin van Roojen