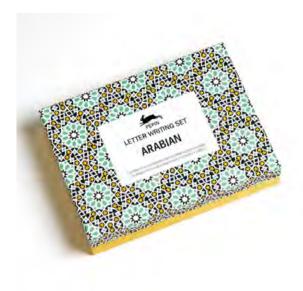

## **Letter Writing Sets**

#### **Description**

PEPIN Letter Writing Sets come in carefully designed luxury boxes. Each box contains 10 sheets of 4 different designs (printed on one side), making up 40 sheets of A5 writ-ing paper (150x210mm/6"x8¼"). Included are 40 matching envelopes (20 x 2 designs) and 50 assorted stickers and labels. The sheets, envelopes and stickers can be used in combination or independently.

# **Letter Writing Sets**

Item #00040 Arabian 8718745-00004-0

Item #00064 Flower Prints 8718745-00006-4

#### **Specifications**

SRP \$ 34.00

Size 230x170x55 mm (c. 9"x

6¾" x 4 2¼")

Contents 40 sheets (A5)

40 envelopes

50 stickers and labels