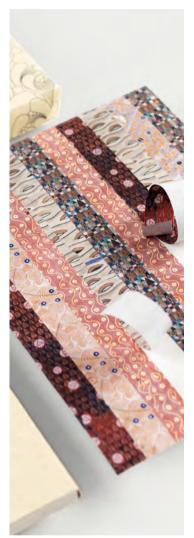

#### **Description**

Our Label & Sticker Books each contain 32 sheets of high-quality sticker paper with a total of approximately 250 labels, stickers and strips of sticker tape per volume. The stylish designs come in various shapes and sizes which allow you to label, deco-rate and seal your envelopes, packages and many other items. The sticker paper is uncoated and easy to write on with a pen, pencil or felt marker.