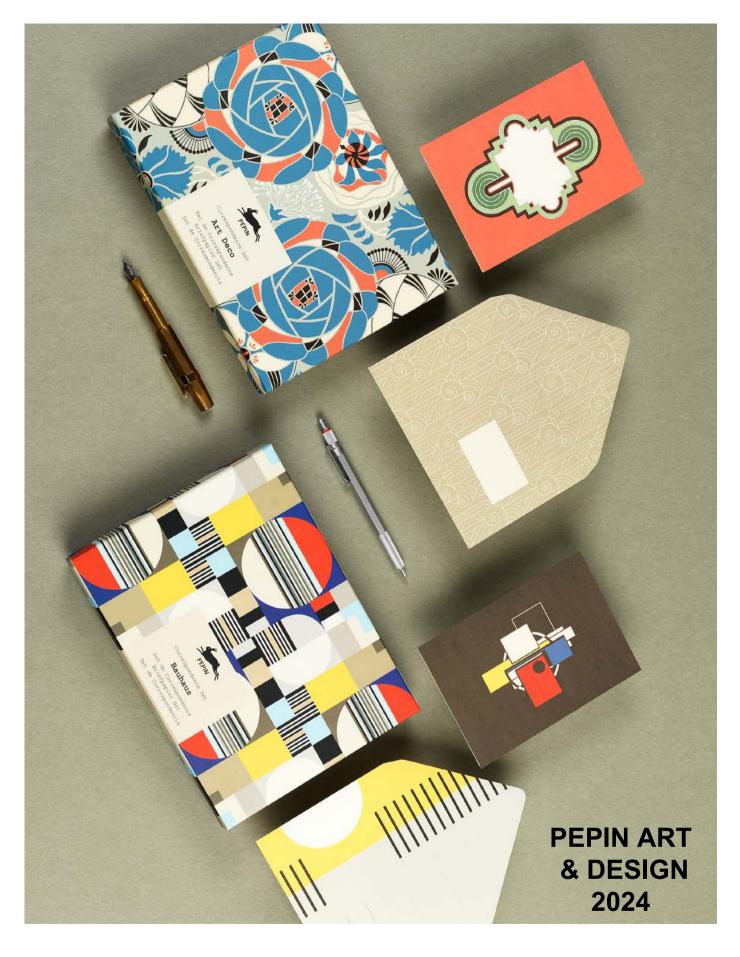

# **Correspondance Sets**

#### **Description**

PEPIN Correspondence Sets are manu-factured in The Netherlands using only high-quality European FSC-certified materials.

Each set contains 40 sheets of A5 writing paper (150x210mm/6"x8¼"), 10 sheets each of 4 different designs (printed on one side). Also included are 20 matching enve-lopes (10 x 2 designs), 8 foldable greeting cards (2 x 4 designs) and 25 assorted stickers and labels. All elements can be used in

All elements can be used in combination or independently, and can also be mixed and matched with other Pepin Press products such as our A5 note pads, C6 envelopes and our label & sticker books.

Item #94767 Impressionism 978-94-6009-476-7

#### **Specifications**

RRP \$39.00

Size 230x170x35 mm (c. 9"x 634" x 11/2")

Contents 40 sheets (A5)

20 envelopes

8 greeting cards 25 stickers and labels

Design Pepin van Roojen

**SRP \$39.00** 