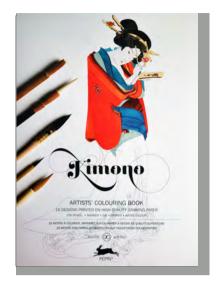

#### **Description**

PEPIN Artists' Colouring Books contain 16 sheets of superior acid-free drawing paper. printed with exceptional designs in very light lines. The printing is done in such a way that, depending on the techniques used, the original outline will hardly be visible after colouring. The 180 gsm drawing paper is made to our specifications by one of the best paper mills in Europe and is suitable for a wide range of colouring applications, including pencil, crayon, pastel, felt marker, gouache, etc. Water colours and liquid inks can also be used. Our firstrate paper has a long life and the coloured sheets can be framed and displayed without the risk of rapid deterioration.

PEPIN Artists' Colouring Books match the quality of the finest a rtists' p ads. T hey are perfectly suited for you to practice your colouring skills and create beautiful pieces at the same time. In order to get the best results, we recommend that you use high-quality colouring materials.

## **Artists' Colouring Books**

Item #98048
Still Life Bouquets
978-94-6009-804-8

Item #98055 Japanese Designs 978-94-6009-805-5

Item #98062 Kimono 978-94-6009-806-2

Item #98079 Art Deco Fashion 978-94-6009-807-9