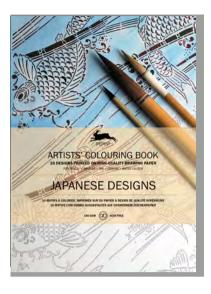

#### **Description**

PEPIN Artists' Colouring Books contain 16 sheets of superior acid-free drawing paper. printed with exceptional designs in very light lines. The printing is done in such a way that, depending on the techniques used, the original outline will hardly be visible after colouring. The 180 gsm drawing paper is made to our specifications by one of the best paper mills in Europe and is suitable for a wide range of colouring applications, including pencil, crayon, pastel, felt marker, gouache, etc. Water colours and liquid inks can also be used. Our firstrate paper has a long life and the coloured sheets can be framed and displayed without the risk of rapid deterioration.

PEPIN Artists' Colouring Books match the quality of the finest a rtists' p ads. T hey are perfectly suited for you to practice your colouring skills and create beautiful pieces at the same time. In order to get the best results, we recommend that you use high-quality colouring materials.

## **Artists' Colouring Books**

Item #98048
Still Life Bouquets
978-94-6009-804-8

Item #98055 Japanese Designs 978-94-6009-805-5

Item #98062 Kimono 978-94-6009-806-2

Item #98079 Art Deco Fashion 978-94-6009-807-9