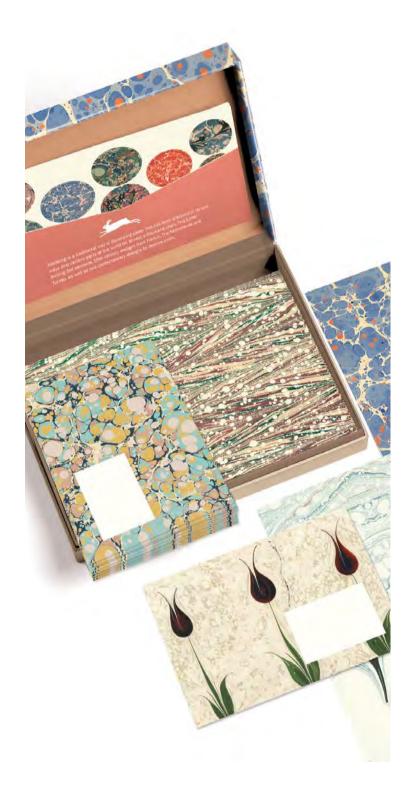

## **Letter Writing Sets**

#### **Description**

PEPIN Letter Writing Sets come in carefully designed luxury boxes. Each box contains 10 sheets of 4 different designs (printed on one side), making up 40 sheets of A5 writ-ing paper (150x210mm/6"x8¼"). Included are 40 matching envelopes (20 x 2 designs) and 50 assorted stickers and labels. The sheets, envelopes and stickers can be used in combination or independently.