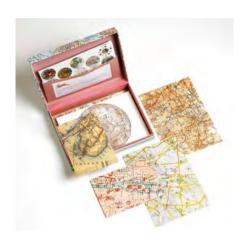

## **Letter Writing Sets**

#### **Description**

PEPIN Letter Writing Sets come in carefully designed luxury boxes. Each box contains 10 sheets of 4 different designs (printed on one side), making up 40 sheets of A5 writ-ing paper (150x210mm/6"x8¼"). Included are 40 matching envelopes (20 x 2 designs) and 50 assorted stickers and labels. The sheets, envelopes and stickers can be used in combination or independently.

Item #00019 1960s 8718745-00001-9

Item #00026 Maps 8718745-00002-6

#### **Specifications**

SRP \$ 34.00

Size 230x170x55 mm (c. 9"x

6¾" x 4 2¼")

Contents 40 sheets (A5)

40 envelopes

50 stickers and labels