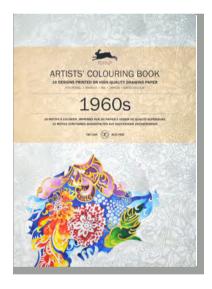

#### **Description**

PEPIN Artists' Colouring Books contain 16 sheets of superior acid-free drawing paper. printed with exceptional designs in very light lines. The printing is done in such a way that, depending on the techniques used, the original outline will hardly be visible after colouring. The 180 gsm drawing paper is made to our specifications by one of the best paper mills in Europe and is suitable for a wide range of colouring applications, including pencil, crayon, pastel, felt marker, gouache, etc. Water colours and liquid inks can also be used. Our firstrate paper has a long life and the coloured sheets can be framed and displayed without the risk of rapid deterioration.

PEPIN Artists' Colouring Books match the quality of the finest a rtists' p ads. T hey are perfectly suited for you to practice your colouring skills and create beautiful pieces at the same time. In order to get the best results, we recommend that you use high-quality colouring materials.

## SRP \$19.25

Item #98000 Art Nouveau 978-94-6009-800-0

Item #98017 Turkish Designs 978-94-6009-801-7

Item #98024 Arabian Patterns 978-94-6009-802-4

Item #98031 1960's 978-94-6009-803-1