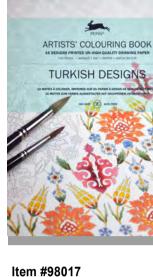

#### **Description**

PEPIN Artists' Colouring Books contain 16 sheets of superior acid-free drawing paper. printed with exceptional designs in very light lines. The printing is done in such a way that, depending on the techniques used, the original outline will hardly be visible after colouring. The 180 gsm drawing paper is made to our specifications by one of the best paper mills in Europe and is suitable for a wide range of colouring applications, including pencil, crayon, pastel, felt marker, gouache, etc. Water colours and liquid inks can also be used. Our firstrate paper has a long life and the coloured sheets can be framed and displayed without the risk of rapid deterioration.

PEPIN Artists' Colouring Books match the quality of the finest a rtists' p ads. T hey are perfectly suited for you to practice your colouring skills and create beautiful pieces at the same time. In order to get the best results, we recommend that you use high-quality colouring materials.

## SRP \$19.25

Item #98000 Art Nouveau 978-94-6009-800-0

Item #98017 Turkish Designs 978-94-6009-801-7

Item #98024 Arabian Patterns 978-94-6009-802-4

Item #98031 1960's 978-94-6009-803-1