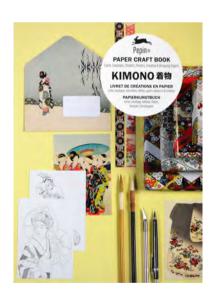

#### **Description**

PEPIN Papercraft Books contain a variety of artist papers that can be used to create and customize a range of papercraft projects. These include different types of card, templates for envelopes to be cut and folded, stickers, tags and labels, colouring sheets as well as finished images that are ready to be framed. The sheets are acid-free, age-resistant and originate from responsible sources.

## SRP \$39.99

Item #94002 Kimono 978-94-6009-400-2

Item #94019 Art Deco Fashion & Style 978-94-6009-401-9

#### **Specifications**

SRP \$ 39.99

Size 343 x 254 mm (c. 13 1/2" x 10")
Contents 100 pages; paper in various

weights and finishes