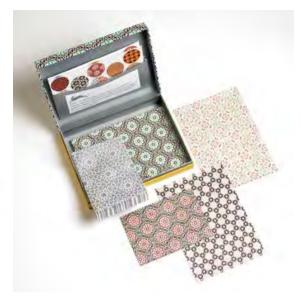

#### **Description**

PEPIN Letter Writing Sets come in carefully designed luxury boxes. Each box contains 10 sheets of 4 different designs (printed on one side), making up 40 sheets of A5 writ-ing paper (150x210mm/6"x8¼"). Included are 40 matching envelopes (20 x 2 designs) and 50 assorted stickers and labels. The sheets, envelopes and stickers can be used in combination or independently.

# **Letter Writing Sets**

Item #00088 Japan 8718745-00008-8

Item #94804 Art Nouveau 978-94-6009-480-4