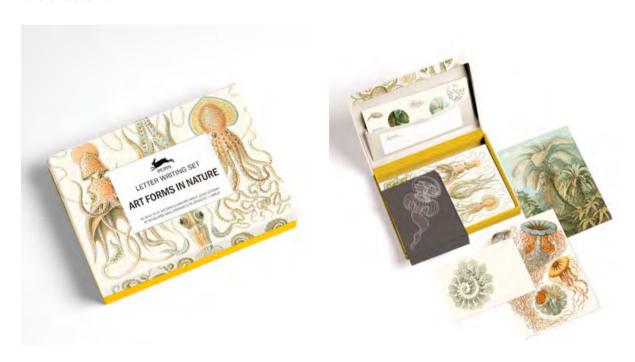

## **Letter Writing Sets**

#### **Description**

PEPIN Letter Writing Sets come in carefully designed luxury boxes. Each box contains 10 sheets of 4 different designs (printed on one side), making up 40 sheets of A5 writ-ing paper (150x210mm/6"x8¼"). Included are 40 matching envelopes (20 x 2 designs) and 50 assorted stickers and labels. The sheets, envelopes and stickers can be used in combination or independently.

# **Letter Writing Sets**

Item #94811 William Morris 978-94-6009-481-1

Item #94828 Art Forms in Nature 978-94-6009-482-8