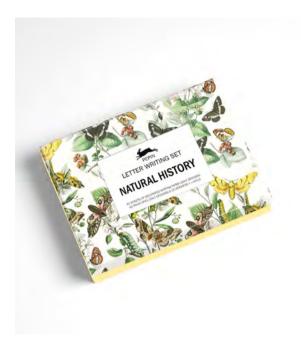

## **Letter Writing Sets**

#### **Description**

PEPIN Letter Writing Sets come in carefully designed luxury boxes. Each box contains 10 sheets of 4 different designs (printed on one side), making up 40 sheets of A5 writ-ing paper (150x210mm/6"x8¼"). Included are 40 matching envelopes (20 x 2 designs) and 50 assorted stickers and labels. The sheets, envelopes and stickers can be used in combination or independently.

# **Letter Writing Sets**

Item #94927 Natural History Ed 2 978-94-6009-492-7