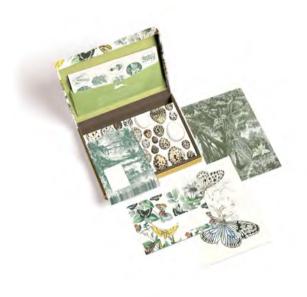

## **Letter Writing Sets**

#### **Description**

PEPIN Letter Writing Sets come in carefully designed luxury boxes. Each box contains 10 sheets of 4 different designs (printed on one side), making up 40 sheets of A5 writ-ing paper (150x210mm/6"x8¼"). Included are 40 matching envelopes (20 x 2 designs) and 50 assorted stickers and labels. The sheets, envelopes and stickers can be used in combination or independently.

# **Letter Writing Sets**

Item #94927 Natural History Ed 2 978-94-6009-492-7