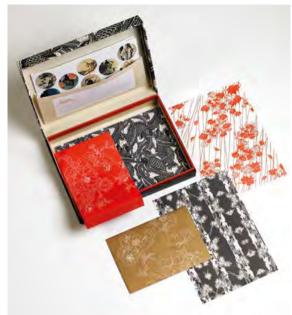

## **Letter Writing Sets**

#### **Description**

PEPIN Letter Writing Sets come in carefully designed luxury boxes. Each box contains 10 sheets of 4 different designs (printed on one side), making up 40 sheets of A5 writ-ing paper (150x210mm/6"x8¼"). Included are 40 matching envelopes (20 x 2 designs) and 50 assorted stickers and labels. The sheets, envelopes and stickers can be used in combination or independently.