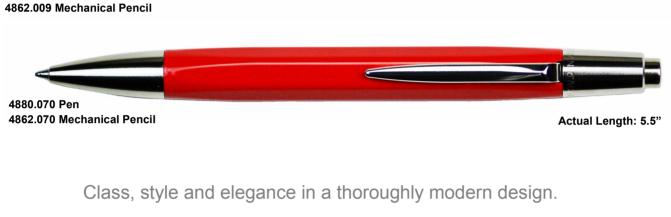

metallic elements to create a combination that is perfect for gift giving.

Carbon

The glossy "Black" and "Red" writing instrument joins the new ALCHEMIX collection. The new ALCHEMIX glossy finish brings together the softness of the lacquer and brilliance of the chrome

### Mechanical Pencils: 7630002 321334 4861.495 Carbon Wenge 7630002 321358 Graphite 4860.001 White 7630002 321396 4862.009 Black Red

Bar Code

7630002 317085

7630002 317108

7630002 318709

7630002 324441

7630002 324458