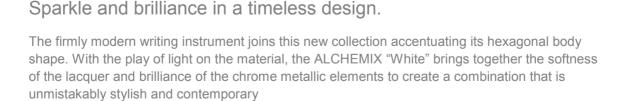

metallic elements to create a combination that is perfect for gift giving.

Carbon

The glossy "Black" and "Red" writing instrument joins the new ALCHEMIX collection. The new ALCHEMIX glossy finish brings together the softness of the lacquer and brilliance of the chrome