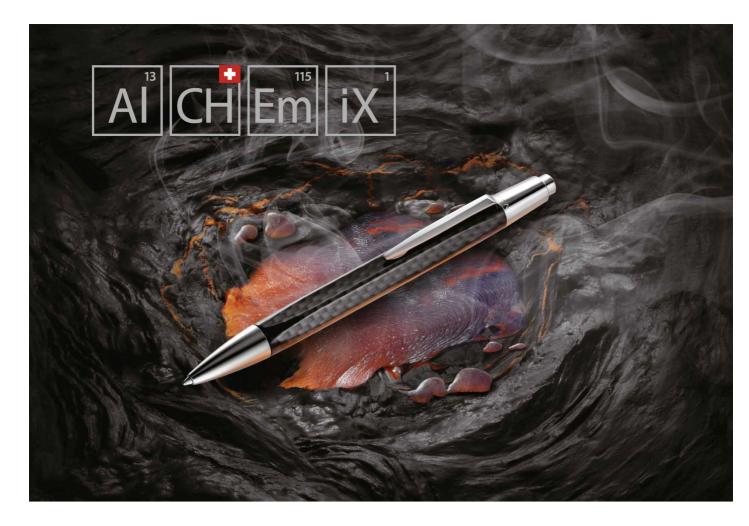

## collection is a skilful combination of elements.

Alchemix: by Caran d'Ache

Alchemix is the perfect amalgam of power, strength, and elegance. This unique formula created by Caran d'Ache reveals a universe with a rare intensity, a writing

With a bold fusion of materials and design, the Alchemix

instrument that is both precise and reliable. Each detail has been studied, each stage of production controlled. The result is a story of perfect harmony between hand and object, between pen and paper.

Alchemix is the fruit of an alliance between creativity and expertise.

A "Reptile" look for this enchanting writing instrument.