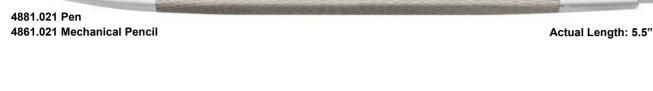

Wenge

4861.495 Mechanical Pencil Actual Length: 5.5"

> The ALCHEMIX "Wenge" offers a beautiful reproduction of this contemporary wood with its rich variations in natural patterns. A contrast of shades between the warm brown of the tree and its deep black grain. The refined matte chrome elements of this new writing instrument make a

A motif in exotic Wenge provides natural elegance and class.

striking contrast to the wood, creating a bold composition of nature and elegance.

Graphite

The boldly stylish ALCHEMIX "Graphite" completely transforms the material. Coated with a