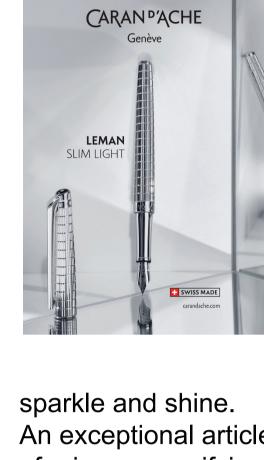

**SRP \$525 RL** 

Geneva. And now the company has extended its expertise to a new model: the Léman Slim Lights. Instantly recognizable by the finesse of its tapered curves, it is decorated with baguettecut diamond guillochage of incomparable radiance, plunging you into a world of jewellery full of An exceptional article consisting of an endless series of prisms magnifying the work of the Caran d'Ache craftsmen, which is comparable to that of the leading

For over 20 years, the Léman

Collection has paid vibrant tribute to

the most attractive shades of Lake

Available as a fountain pen,

jewellery designers.

ballpoint pen and roller pen, it is the embodiment of Swiss elegance and a subtle blend of tradition, boldness and sophistication.