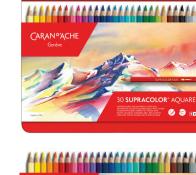

## NEW "LOOK" for the Classic Range - A Blend of History and Creativity

The Caran d'Ache's red metal box is a trigger of memories from the past. The new packaging wraps the product in an informative and inspirational sleeve decorated with drawings by Caran d'Ache artists, illustrating the rich results obtained using the product and a

range, offering everyone the chance to identify and personalize their Caran d'Ache box, making it their very own. Caran d'Ache invites colour enthusiasts and art lovers to discover creative pleasures or perfect their artistic skills. A modern, creative identity for Pablo, Supracolor Soft, Neocolor I & II, Gouache Studio, Fibralo and Fibralo Brush.

This attention to detail continues inside the box with a sheet

of stickers representing the variety of products in the Classic

Call for more information

**Lemans Slim Lights** 

SRP \$465.00 BP

**SRP \$825.00 FP** 