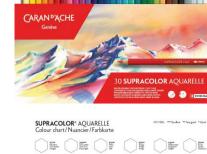

## NEW "LOOK" for the Classic Range - A Blend of History and Creativity

The Caran d'Ache's red metal box is a trigger of memories from the past. The new packaging wraps the product in an informative and inspirational sleeve decorated with drawings by Caran d'Ache artists, illustrating the rich results obtained using the product and a

range, offering everyone the chance to identify and personalize their Caran d'Ache box, making it their very own. Caran d'Ache invites colour enthusiasts and art lovers to discover creative pleasures or perfect their artistic skills. A modern, creative identity for Pablo, Supracolor Soft, Neocolor I & II, Gouache Studio, Fibralo and Fibralo Brush.

This attention to detail continues inside the box with a sheet

of stickers representing the variety of products in the Classic

Call for more information

**Lemans Slim Lights** 

SRP \$465.00 BP

**SRP \$825.00 FP** 