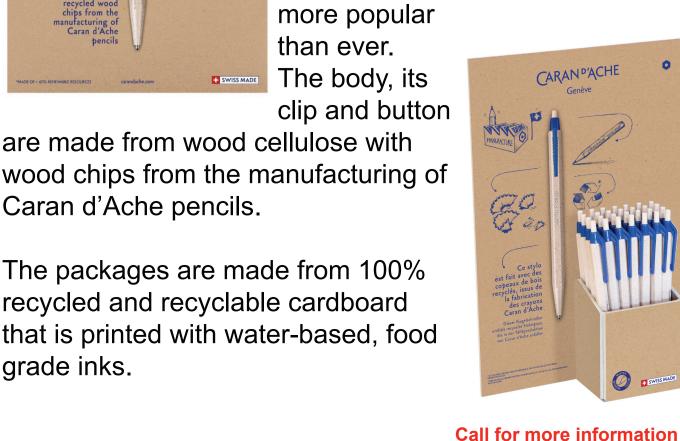

approach! The 825 is Switzerland's

of natural materials, the Swiss Made writing instrument will be more popular than ever. CARAN P'ACHE The body, its + SWISS MADE clip and button are made from wood cellulose with

Caran d'Ache pencils. The packages are made from 100% recycled and recyclable cardboard that is printed with water-based, food grade inks.

to complete this collection reflecting the most attractive

centres of expertise, Haute