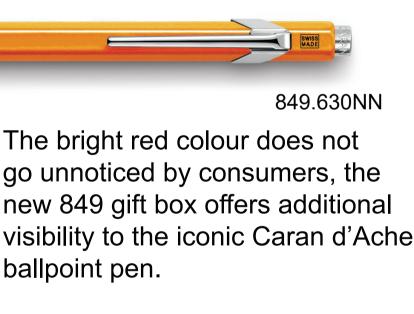

849 STANDARD - Gift Box CARANP'ACHE Genève

CARAN PACHE

CARAN P'ACHE

Genève

customers to shop.

SWISS MADE

and more accessible, making it easier for

00

its self-service

hanger system

enables the

product to be

iconic 849 is

thus enhanced

825 - ECO Wood Chip Ballpoint

**Call for more information SRP \$7.50 - 2 pc box** SRP \$37.50 - 10 pc box SRP \$112.50 - 30 pc display By expanding the 825 family, Caran d'Ache has reached a new milestone in its eco-responsible