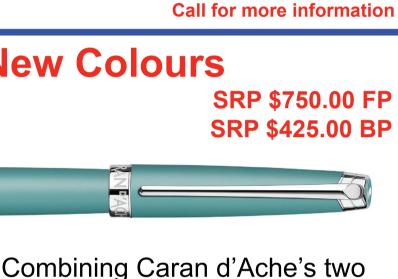

**Leman New Colours** 

alpine blue, trendy colour of the year 2021, and burgundy, symbolizing the Swiss Made, hues of the waters of Lake Geneva. Inspired by the warm colours of the Lake's water under the setting sun, Léman With their delicately curved

Écriture and Colour, two new

Burgundy and Léman Alpine

blue. Caran d'Ache has chosen

elegant and trendy colours have

pen and now it's enviromentally responsible. With more than 60%

most commonly used everyday