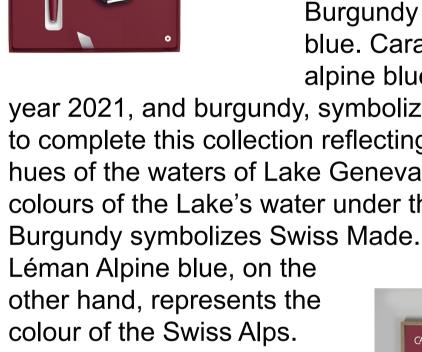

**Leman New Colours** 

alpine blue, trendy colour of the year 2021, and burgundy, symbolizing the Swiss Made, hues of the waters of Lake Geneva. Inspired by the warm colours of the Lake's water under the setting sun, Léman With their delicately curved

Écriture and Colour, two new

Burgundy and Léman Alpine

blue. Caran d'Ache has chosen

elegant and trendy colours have

pen and now it's enviromentally responsible. With more than 60%

most commonly used everyday