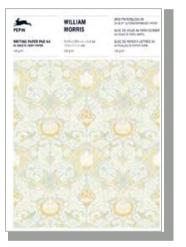

# Writing Pads (A4)

#### Description

Pepin Writing Paper Pads (A4) contains 64 sheets of heavy 120 gms premium ivory paper; 32 sheets are ruled and 32 are blank. The backs of the sheets are decorated with 4 designs or works of art, 16 sheets each.

Matching envelopes are available in packs of 25 (1 design per pack).

Item #93029 Floral Engravings (A4) 978-94-6009-302-9

Item #93036 Art Deco (A4) 978-94-6009-303-6

Item #93043 William Morris (A4) 978-94-6009-304-3

#### **Specifications**

 SRP
 \$ 22.50

 Size
 210 x 297 mm (c. 8¼" x 11¾")

 Contents
 64 sheets, 120 gsm

 shrink-wrapped