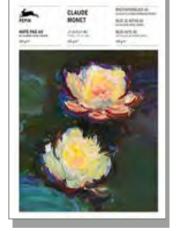

#### Writing Pads (A5)

## SRP \$15.99

#### Description

PEPIN Writing Paper Pads (A5) contain 64 sheets of heavy (120 gsm) premium ivory paper; 32 sheets are ruled and 32 are blank. The backs of the sheets are decorated with 4 designs or works of art, 16 sheets each. Matching envelopes are available in packs of 25 (1 design per pack).

# Image: Amage: Amage:

Item #93395 Vincent Van Gogh (A5) 978-94-6009-339-5

Item #93340 William Morris (A5) 978-94-6009-334-0

Item #93463 Claude Monet (A5) 978-94-6009-346--3

Item #93470 Gustav Klimt (A5) 978-94-6009-347-0