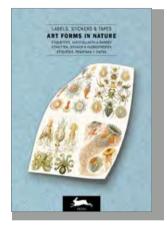

# Label, Sticker & Tape Books

#### Description

Our Label & Sticker Books each contain 32 sheets of high-quality sticker paper with a total of approximately 250 labels, stickers and strips of sticker tape per volume. The stylish designs come in various shapes and sizes which allow you to label, deco-rate and seal your envelopes, packages and many other items. The sticker paper is uncoated and easy to write on with a pen, pencil or felt marker.

Item #94200 Art Nouveau 978-94-6009-420-0

Item #94217 Japan Style 978-94-6009-421-7

Item #94224 Natural History 978-94-6009-422-4

Item #94231 Classical European Tiles 978-94-6009-423-1

Item #94248 Art Forms in Nature 978-94-6009-424-8

#### **Specifications**

| SRP      | \$ 15.75                        |
|----------|---------------------------------|
| Size     | 174 x 240 mm (c. 6½" x 9½")     |
| Contents | 32 sheets with labels, stickers |
|          | and tapes                       |
| Binding  | Softcover; shrink-wrapped       |