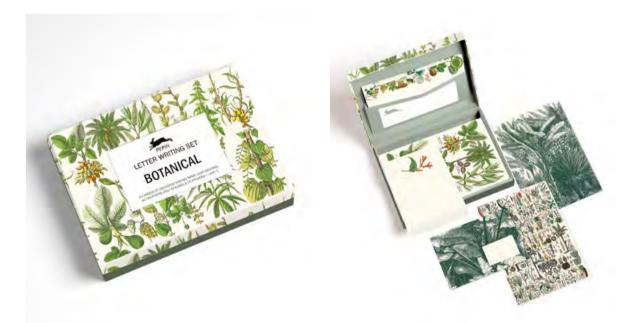

# **Letter Writing Sets**

# SRP \$34.00

Item #94859 Vincent van Gogh 978-94-6009-485-9

Item **#94873** Botanical 978-94-6009-487-3

#### Description

PEPIN Letter Writing Sets come in carefully designed luxury boxes. Each box contains 10 sheets of 4 different designs (printed on one side), making up 40 sheets of A5 writ-ing paper (150x210mm/6"x8¼"). Included are 40 matching envelopes (20 x 2 designs) and 50 assorted stickers and labels. The sheets, envelopes and stickers can be used in combination or independently.