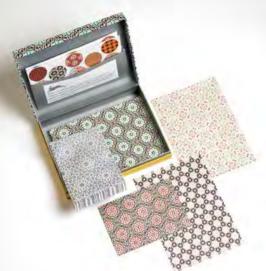

# **Letter Writing Sets**

# SRP \$34.00

**Item #00088** Japan 8718745-00008-8

Item #94804 Art Nouveau 978-94-6009-480-4

#### Description

PEPIN Letter Writing Sets come in carefully designed luxury boxes. Each box contains 10 sheets of 4 different designs (printed on one side), making up 40 sheets of A5 writ-ing paper (150x210mm/6"x8¼"). Included are 40 matching envelopes (20 x 2 designs) and 50 assorted stickers and labels. The sheets, envelopes and stickers can be used in combination or independently.

#### **Specifications**

\$ 34.00 SRP 230x170x55 mm (c. 9"x Size 6<sup>3</sup>/<sub>4</sub>" x 4 2<sup>1</sup>/<sub>4</sub>") Contents 40 sheets (A5) 40 envelopes 50 stickers and labels