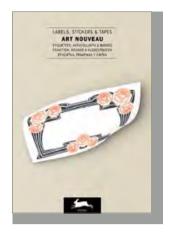

# Label, Sticker & Tape Books

# SRP \$15.75

#### Description

Our Label & Sticker Books each contain 32 sheets of high-quality sticker paper with a total of approximately 250 labels, stickers and strips of sticker tape per volume. The stylish designs come in various shapes and sizes which allow you to label, deco-rate and seal your envelopes, packages and many other items. The sticker paper is uncoated and easy to write on with a pen, pencil or felt marker.

Item #94200 Art Nouveau 978-94-6009-420-0

Item #94217 Japan Style 978-94-6009-421-7

Item #94224 Natural History 978-94-6009-422-4

Item #94231 Classical European Tiles 978-94-6009-423-1

Item #94248 Art Forms in Nature 978-94-6009-424-8