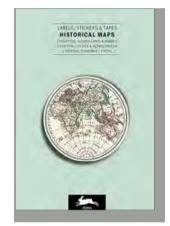

# Label, Sticker & Tape Books

#### Description

Our Label & Sticker Books each contain 32 sheets of high-quality sticker paper with a total of approximately 250 labels, stickers and strips of sticker tape per volume. The stylish designs come in various shapes and sizes which allow you to label, deco-rate and seal your envelopes, packages and many other items. The sticker paper is uncoated and easy to write on with a pen, pencil or felt marker.

Item #94255 Historical Maps 978-94-6009-425-5

Item #94262 Flora 978-94-6009-426-2

#### **Specifications**

| SRP      | \$ 15.75                        |
|----------|---------------------------------|
| Size     | 174 x 240 mm (c. 6½" x 9½")     |
| Contents | 32 sheets with labels, stickers |
|          | and tapes                       |
| Binding  | Softcover; shrink-wrapped       |