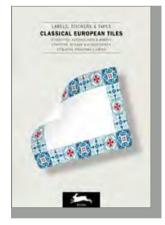

# Label, Sticker & Tape Books

#### Description

Our Label & Sticker Books each contain 32 sheets of high-quality sticker paper with a total of approximately 250 labels, stickers and strips of sticker tape per volume. The stylish designs come in various shapes and sizes which allow you to label, deco-rate and seal your envelopes, packages and many other items. The sticker paper is uncoated and easy to write on with a pen, pencil or felt marker.

Item #94200 Art Nouveau 978-94-6009-420-0

Item #94217 Japan Style 978-94-6009-421-7

Item #94224 Natural History 978-94-6009-422-4

Item #94231 Classical European Tiles 978-94-6009-423-1

Item #94248 Art Forms in Nature 978-94-6009-424-8

#### **Specifications**

| SRP      | \$ 15.75                        |
|----------|---------------------------------|
| Size     | 174 x 240 mm (c. 6½" x 9½")     |
| Contents | 32 sheets with labels, stickers |
|          | and tapes                       |
| Binding  | Softcover; shrink-wrapped       |