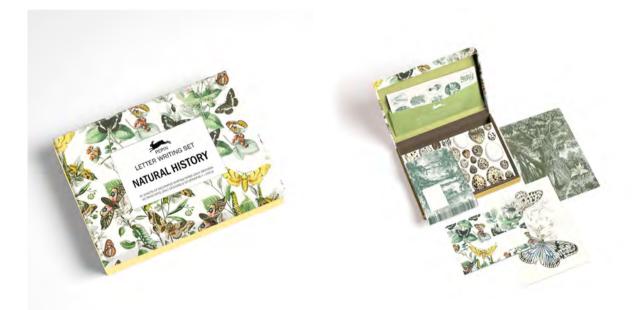

## **Letter Writing Sets**

## SRP \$34.00

#### Description

PEPIN Letter Writing Sets come in carefully designed luxury boxes. Each box contains 10 sheets of 4 different designs (printed on one side), making up 40 sheets of A5 writ-ing paper (150x210mm/6"x8¼"). Included are 40 matching envelopes (20 x 2 designs) and 50 assorted stickers and labels. The sheets, envelopes and stickers can be used in combination or independently.

# SRP \$34.00

Item #94897 Gustav Klimt 978-94-6009-489-7

Item #94927 Natural History Ed 2 978-94-6009-492-7