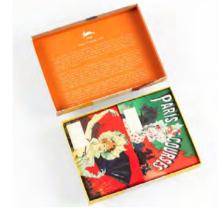

#### Description

PEPIN Letter Writing Sets come in carefully designed luxury boxes. Each box contains 10 sheets of 4 different designs (printed on one side), making up 40 sheets of A5 writ-ing paper (150x210mm/6"x8¼"). Included are 40 matching envelopes (20 x 2 designs) and 50 assorted stickers and labels. The sheets, envelopes and stickers can be used in combination or independently.

#### **Specifications**

\$ 34.00 SRP 230x170x55 mm (c. 9"x Size 6<sup>3</sup>/<sub>4</sub>" x 4 2<sup>1</sup>/<sub>4</sub>") Contents 40 sheets (A5) 40 envelopes 50 stickers and labels