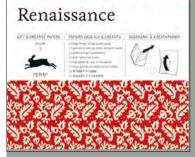

# Gift & Creative Paper Books

PEPIN Gift & Creative Paper Books all contain 4 introductory pages and 12 large sheets of very high-quality paper. These sheets can be easily removed from the books by tearing them along the perforated line. The sheets are folded to fit into the book; when removed and opened they measure 50 cm x 70 cm (191/2 inch x 271/2 inch; a standard size for gift wrapping papers). Depending on the theme, we have selected a suitable light-weight paper quality. For example, papers with designs in gold, silver or bronze are printed on silky art paper on which the inks show to their best advantage. Designs with an antique or handmade feel are printed on high-quality creamy paper. PEPIN papers will make your gift package look very special. In addition, our papers are suitable for scrap booking and a variety of other craft projects.

Item #90172 Renaissance 978-94-6009-017-2

SRP \$19.25

#### **Specifications**

| SRP      | \$ 19.25                                          |
|----------|---------------------------------------------------|
| Size     | 250 x 345 mm (c. 10" x 131/2")                    |
|          | (books); 500 x 700 m (c. 20" x                    |
|          | 27 <sup>1</sup> / <sub>2</sub> ") (folded papers) |
| Contents | Intro + 12 large sheets                           |
| Binding  | Softcover                                         |