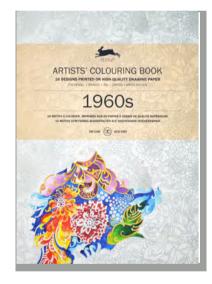

#### Description

PEPIN Artists' Colouring Books contain 16 sheets of superior acid-free drawing paper. printed with exceptional designs in very light lines. The printing is done in such a way that, depending on the techniques used, the original outline will hardly be visible after colouring. The 180 gsm drawing paper is made to our specifications by one of the best paper mills in Europe and is suitable for a wide range of colouring applications, including pencil, crayon, pastel, felt marker, gouache, etc. Water colours and liquid inks can also be used. Our firstrate paper has a long life and the coloured sheets can be framed and displayed without the risk of rapid deterioration.

PEPIN Artists' Colouring Books match the quality of the finest a rtists' p ads. T hey are perfectly suited for you to practice your colouring skills and create beautiful pieces at the same time. In order to get the best results, we recommend that you use high-quality colouring materials.

Item #98017 Turkish Designs 978-94-6009-801-7

Item #98024 Arabian Patterns 978-94-6009-802-4

Item #98031 1960's 978-94-6009-803-1