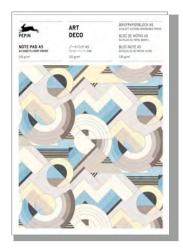

#### Writing Pads (A5)

## SRP \$15.99

#### Description

PEPIN Writing Paper Pads (A5) contain 64 sheets of heavy (120 gsm) premium ivory paper; 32 sheets are ruled and 32 are blank. The backs of the sheets are decorated with 4 designs or works of art, 16 sheets each. Matching envelopes are available in packs of 25 (1 design per pack).

Item #93333 Art Deco (A5) 978-94-6009-333-3

Item #93357 Historical Maps (A5) 978-94-6009-335-7