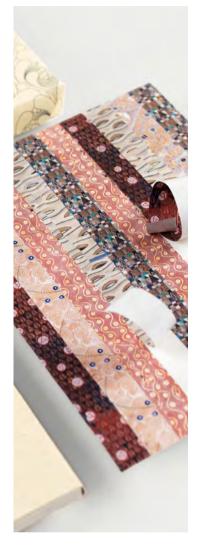

# Label, Sticker & Tape Books

#### Description

Our Label & Sticker Books each contain 32 sheets of high-quality sticker paper with a total of approximately 250 labels, stickers and strips of sticker tape per volume. The stylish designs come in various shapes and sizes which allow you to label, deco-rate and seal your envelopes, packages and many other items. The sticker paper is uncoated and easy to write on with a pen, pencil or felt marker.

#### **Specifications**

| SRP      | \$ 15.75                        |
|----------|---------------------------------|
| Size     | 174 x 240 mm (c. 6½" x 9½")     |
| Contents | 32 sheets with labels, stickers |
|          | and tapes                       |
| Binding  | Softcover; shrink-wrapped       |