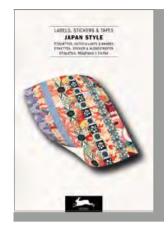

# Label, Sticker & Tape Books

# SRP \$15.75

#### Description

Our Label & Sticker Books each contain 32 sheets of high-quality sticker paper with a total of approximately 250 labels, stickers and strips of sticker tape per volume. The stylish designs come in various shapes and sizes which allow you to label, deco-rate and seal your envelopes, packages and many other items. The sticker paper is uncoated and easy to write on with a pen, pencil or felt marker.

Item #94200 Art Nouveau 978-94-6009-420-0

Item #94217 Japan Style 978-94-6009-421-7

Item #94224 Natural History 978-94-6009-422-4

Item #94231 Classical European Tiles 978-94-6009-423-1

Item #94248 Art Forms in Nature 978-94-6009-424-8