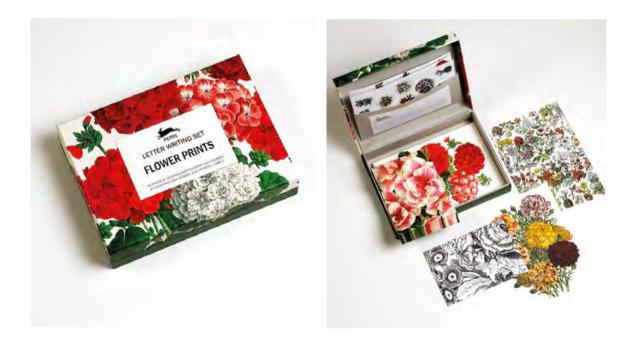

# **Letter Writing Sets**

# SRP \$34.00

Item #00040 Arabian 8718745-00004-0

Item #00064 Flower Prints 8718745-00006-4

#### Description

PEPIN Letter Writing Sets come in carefully designed luxury boxes. Each box contains 10 sheets of 4 different designs (printed on one side), making up 40 sheets of A5 writ-ing paper (150x210mm/6"x8¼"). Included are 40 matching envelopes (20 x 2 designs) and 50 assorted stickers and labels. The sheets, envelopes and stickers can be used in combination or independently.

#### **Specifications**

\$ 34.00 SRP 230x170x55 mm (c. 9"x Size 6<sup>3</sup>/<sub>4</sub>" x 4 2<sup>1</sup>/<sub>4</sub>") Contents 40 sheets (A5) 40 envelopes 50 stickers and labels