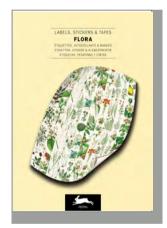

# Label, Sticker & Tape Books

#### Description

Our Label & Sticker Books each contain 32 sheets of high-quality sticker paper with a total of approximately 250 labels, stickers and strips of sticker tape per volume. The stylish designs come in various shapes and sizes which allow you to label, deco-rate and seal your envelopes, packages and many other items. The sticker paper is uncoated and easy to write on with a pen, pencil or felt marker.

Item #94255 Historical Maps 978-94-6009-425-5

Item #94262 Flora 978-94-6009-426-2

#### **Specifications**

| SRP      | \$ 15.75                        |
|----------|---------------------------------|
| Size     | 174 x 240 mm (c. 6½" x 9½")     |
| Contents | 32 sheets with labels, stickers |
|          | and tapes                       |
| Binding  | Softcover; shrink-wrapped       |