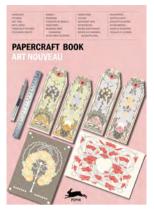

## **Papercraft Books**

#### Description

PEPIN Papercraft Books contain a variety of artist papers that can be used to create and customize a range of papercraft projects. These include different types of card, templates for envelopes to be cut and folded, stickers, tags and labels, colouring sheets as well as finished images that are ready to be framed. The sheets are acid-free, age-resistant and originate from responsible sources.

Item #94033 Flowers (A4) 978-94-6009-403-3

Item #94040 Natural History (A4) 978-94-6009-404-0

Item #94057 Art Nouveau 978-94-6009-405-7

#### **Specifications**

| SRP      | \$ 27.50                     |
|----------|------------------------------|
| Size     | 210 x 300 mm (c. 8¼" x 11¾") |
| Contents | 100 pages; paper in various  |
|          | weights and finishes         |