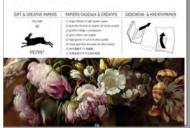

# Gift & Creative Paper Books

PEPIN Gift & Creative Paper Books all contain 4 introductory pages and 12 large sheets of very high-quality paper. These sheets can be easily removed from the books by tearing them along the perforated line. The sheets are folded to fit into the book; when removed and opened they measure 50 cm x 70 cm (191/2 inch x 271/2 inch; a standard size for gift wrapping papers). Depending on the theme, we have selected a suitable light-weight paper quality. For example, papers with designs in gold, silver or bronze are printed on silky art paper on which the inks show to their best advantage. Designs with an antique or handmade feel are printed on high-quality creamy paper. PEPIN papers will make your gift package look very special. In addition, our papers are suitable for scrap booking and a variety of other craft projects.

#### STILL LIFE

Item #90714 Still Life 978-94-6009-071-4

Item #90233 Arabesques 978-94-6009-023-3

Item **#90721** Maps 978-94-6009-072-1

#### **Specifications**

| SRP      | \$ 19.25                                          |
|----------|---------------------------------------------------|
| Size     | 250 x 345 mm (c. 10" x 131/2")                    |
|          | (books); 500 x 700 m (c. 20" x                    |
|          | 27 <sup>1</sup> / <sub>2</sub> ") (folded papers) |
| Contents | Intro + 12 large sheets                           |
| Binding  | Softcover                                         |