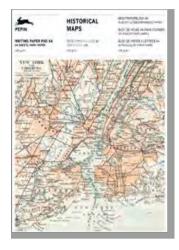

#### Writing Pads (A5)

## SRP \$15.99

#### Description

PEPIN Writing Paper Pads (A5) contain 64 sheets of heavy (120 gsm) premium ivory paper; 32 sheets are ruled and 32 are blank. The backs of the sheets are decorated with 4 designs or works of art, 16 sheets each. Matching envelopes are available in packs of 25 (1 design per pack).

Item #93333 Art Deco (A5) 978-94-6009-333-3

Item #93357 Historical Maps (A5) 978-94-6009-335-7