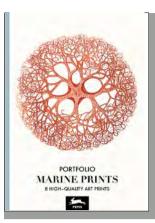

#### Art Portfolios Description

Pepin Press Art Portfolios contain 8 high-quality art reproductions printed on 200 gsm watercolour paper or satin coated art paper. These papers are non-ageing, manufactured from chlorine-free pulp by FSC and PEFC certified mills. The prints are enclosed in hardback portfolio covers made of premium paperboard with inner end papers along with flaps for further pro-tection. The portfolios have a high-quality cloth spine (made of rayon, a plant-based fiber) and a cotton ribbon closure.

All images reproduced come from our own archives, except for the van Gogh and Monet volumes. In our selections we have sought to combine complimentary images, striking a balance between the familiar and those lesser known. Alongside tradition-ally famous images many uncommon but delightful drawings and prints can also be found.

Item #92022 Natural History 978-94-6009-202-2

Item #92039 Marine Prints 978-94-6009-203-9

Item #92053 Tropical Bird Prints 978-94-6009-205-3

Item #92046 Flower Prints 978-94-6009-204-6

Item #92091 Japanese Bird Prints 978-94-6009-209-1

#### Specifications

 
 RRP
 \$ 41.50

 Sheet size
 300 x 420 mm (12" x 16½")

 Portfolio
 323 x 450 mm (12½" x 17¾")

 Contents
 8 Art reproductions on 200 gsm paper

 Design
 Pepin van Roojen