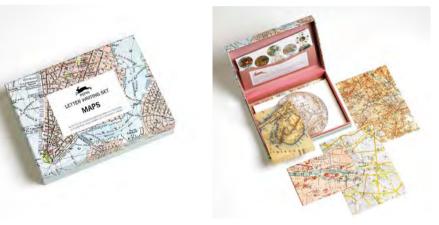

## **Letter Writing Sets**

## SRP \$34.00

#### Description

PEPIN Letter Writing Sets come in carefully designed luxury boxes. Each box contains 10 sheets of 4 different designs (printed on one side), making up 40 sheets of A5 writ-ing paper (150x210mm/6"x8¼"). Included are 40 matching envelopes (20 x 2 designs) and 50 assorted stickers and labels. The sheets, envelopes and stickers can be used in combination or independently.

Item #00026 Maps 8718745-00002-6

#### **Specifications**

\$ 34.00 SRP 230x170x55 mm (c. 9"x Size 6<sup>3</sup>/<sub>4</sub>" x 4 2<sup>1</sup>/<sub>4</sub>") Contents 40 sheets (A5) 40 envelopes 50 stickers and labels