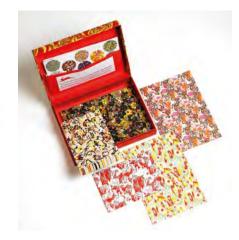

## **Letter Writing Sets**

## SRP \$34.00

#### Description

PEPIN Letter Writing Sets come in carefully designed luxury boxes. Each box contains 10 sheets of 4 different designs (printed on one side), making up 40 sheets of A5 writ-ing paper (150x210mm/6"x8¼"). Included are 40 matching envelopes (20 x 2 designs) and 50 assorted stickers and labels. The sheets, envelopes and stickers can be used in combination or independently.

Item #00026 Maps 8718745-00002-6

#### **Specifications**

\$ 34.00 SRP 230x170x55 mm (c. 9"x Size 6<sup>3</sup>/<sub>4</sub>" x 4 2<sup>1</sup>/<sub>4</sub>") Contents 40 sheets (A5) 40 envelopes 50 stickers and labels