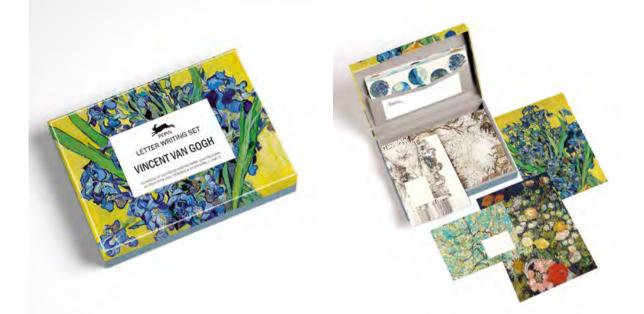

# **Letter Writing Sets**

# SRP \$34.00

Item #94859 Vincent van Gogh 978-94-6009-485-9

Item **#94873** Botanical 978-94-6009-487-3

#### Description

PEPIN Letter Writing Sets come in carefully designed luxury boxes. Each box contains 10 sheets of 4 different designs (printed on one side), making up 40 sheets of A5 writ-ing paper (150x210mm/6"x8¼"). Included are 40 matching envelopes (20 x 2 designs) and 50 assorted stickers and labels. The sheets, envelopes and stickers can be used in combination or independently.