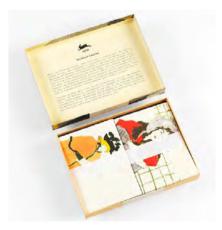

#### Correspondance Sets Description

PEPIN Correspondence Sets are manu-factured in The Netherlands using only highquality European FSC-certified materials.

Each set contains 40 sheets of A5 writing paper (150x210mm/6"x8¼"), 10 sheets each of 4 different designs (printed on one side). Also included are 20 matching enve-lopes (10 x 2 designs), 8

foldable greeting cards (2 x 4 designs) and 25 assorted stickers and labels. All elements can be used in combination or independently, and can also be mixed and matched with other Pepin Press products such as our A5 note pads, C6 envelopes and our label & sticker books.

#### Specifications

| RRP      | \$ 39.00               |
|----------|------------------------|
| Size     | 230x170x35 mm          |
|          | (c. 9"x 6¾" x 1½")     |
| Contents | 40 sheets (A5)         |
|          | 20 envelopes           |
|          | 8 greeting cards       |
|          | 25 stickers and labels |
| Design   | Pepin van Roojen       |