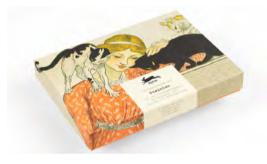

#### SRP \$39.00

#### Correspondance Sets Description

PEPIN Correspondence Sets are manu-factured in The Netherlands using only highquality European FSC-certified materials.

Each set contains 40 sheets of A5 writing paper (150x210mm/6"x8¼"), 10 sheets each of 4 different designs (printed on one side). Also included are 20 matching enve-lopes (10 x 2 designs), 8

foldable greeting cards (2 x 4 designs) and 25 assorted stickers and labels. All elements can be used in combination or independently, and can also be mixed and matched with other Pepin Press products such as our A5 note pads, C6 envelopes and our label & sticker books.

#### Specifications

| RRP      | \$ 39.00               |
|----------|------------------------|
| Size     | 230x170x35 mm          |
|          | (c. 9"x 6¾" x 1½")     |
| Contents | 40 sheets (A5)         |
|          | 20 envelopes           |
|          | 8 greeting cards       |
|          | 25 stickers and labels |
| Design   | Pepin van Roojen       |