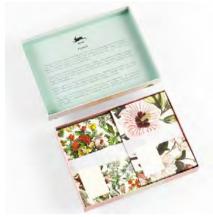

# SRP \$39.00

Item #94972 Flowers 978-94-6009-497-2

l**tem #94989** Steilen 978-94-6009-498-9

#### Specifications

 
 RRP
 \$ 39.00

 Size
 230x170x35 mm (c. 9"x 6¾" x 1½")

 Contents
 40 sheets (A5) 20 envelopes 8 greeting cards 25 stickers and labels

 Design
 Pepin van Roojen