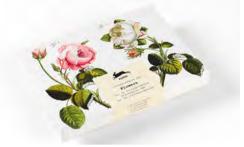

# SRP \$39.00

Item #94972 Flowers 978-94-6009-497-2

l**tem #94989** Steilen 978-94-6009-498-9

#### Specifications

 
 RRP
 \$ 39.00

 Size
 230x170x35 mm (c. 9"x 6¾" x 1½")

 Contents
 40 sheets (A5) 20 envelopes 8 greeting cards 25 stickers and labels

 Design
 Pepin van Roojen