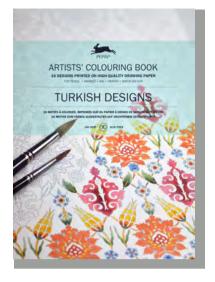

#### Description

PEPIN Artists' Colouring Books contain 16 sheets of superior acid-free drawing paper. printed with exceptional designs in very light lines. The printing is done in such a way that, depending on the techniques used, the original outline will hardly be visible after colouring. The 180 gsm drawing paper is made to our specifications by one of the best paper mills in Europe and is suitable for a wide range of colouring applications, including pencil, crayon, pastel, felt marker, gouache, etc. Water colours and liquid inks can also be used. Our firstrate paper has a long life and the coloured sheets can be framed and displayed without the risk of rapid deterioration.

PEPIN Artists' Colouring Books match the quality of the finest a rtists' p ads. T hey are perfectly suited for you to practice your colouring skills and create beautiful pieces at the same time. In order to get the best results, we recommend that you use high-quality colouring materials.

Item #98017 Turkish Designs 978-94-6009-801-7

Item #98024 Arabian Patterns 978-94-6009-802-4

Item #98031 1960's 978-94-6009-803-1