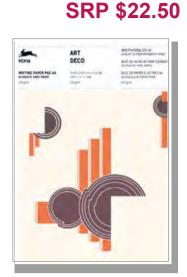

# Writing Pads (A4)

#### Description

Pepin Writing Paper Pads (A4) contains 64 sheets of heavy 120 gms premium ivory paper; 32 sheets are ruled and 32 are blank. The backs of the sheets are decorated with 4 designs or works of art, 16 sheets each.

Matching envelopes are available in packs of 25 (1 design per pack).

Item #93029 Floral Engravings (A4) 978-94-6009-302-9

Item #93036 Art Deco (A4) 978-94-6009-303-6

Item #93043 William Morris (A4) 978-94-6009-304-3

#### **Specifications**

 SRP
 \$ 22.50

 Size
 210 x 297 mm (c. 8¼" x 11¾")

 Contents
 64 sheets, 120 gsm

 shrink-wrapped