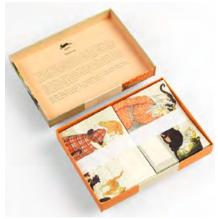

# Correspondance Sets

# SRP \$39.00

Item #94972 Flowers 978-94-6009-497-2

l**tem #94989** Steilen 978-94-6009-498-9

#### Specifications

 
 RRP
 \$ 39.00

 Size
 230x170x35 mm (c. 9"x 6¾" x 1½")

 Contents
 40 sheets (A5) 20 envelopes 8 greeting cards 25 stickers and labels

 Design
 Pepin van Roojen