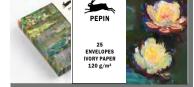

#### Correspondance Sets Description

PEPIN Correspondence Sets are manu-factured in The Netherlands using only highquality European FSC-certified materials.

Each set contains 40 sheets of A5 writing paper (150x210mm/6"x8¼"), 10 sheets each of 4 different designs (printed on one side). Also included are 20 matching enve-lopes (10 x 2 designs), 8

foldable greeting cards (2 x 4 designs) and 25 assorted stickers and labels. All elements can be used in combination or independently, and can also be mixed and matched with other Pepin Press products such as our A5 note pads, C6 envelopes and our label & sticker books.

#### Specifications

| RRP      | \$ 39.00               |
|----------|------------------------|
| Size     | 230x170x35 mm          |
|          | (c. 9"x 6¾" x 1½")     |
| Contents | 40 sheets (A5)         |
|          | 20 envelopes           |
|          | 8 greeting cards       |
|          | 25 stickers and labels |
| Design   | Pepin van Roojen       |