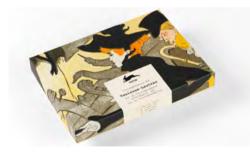

#### SRP \$39.00

#### Correspondance Sets Description

PEPIN Correspondence Sets are manu-factured in The Netherlands using only highquality European FSC-certified materials.

Each set contains 40 sheets of A5 writing paper (150x210mm/6"x8¼"), 10 sheets each of 4 different designs (printed on one side). Also included are 20 matching enve-lopes (10 x 2 designs), 8

#### Specifications

| RRP      | \$ 39.00               |
|----------|------------------------|
| Size     | 230x170x35 mm          |
|          | (c. 9"x 6¾" x 1½")     |
| Contents | 40 sheets (A5)         |
|          | 20 envelopes           |
|          | 8 greeting cards       |
|          | 25 stickers and labels |
| Design   | Pepin van Roojen       |