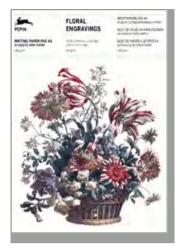

# Writing Pads (A4)

#### Description

Pepin Writing Paper Pads (A4) contains 64 sheets of heavy 120 gms premium ivory paper; 32 sheets are ruled and 32 are blank. The backs of the sheets are decorated with 4 designs or works of art, 16 sheets each.

Matching envelopes are available in packs of 25 (1 design per pack).

Item #93029 Floral Engravings (A4) 978-94-6009-302-9

Item #93036 Art Deco (A4) 978-94-6009-303-6

Item #93043 William Morris (A4) 978-94-6009-304-3

#### **Specifications**

 SRP
 \$ 22.50

 Size
 210 x 297 mm (c. 8¼" x 11¾")

 Contents
 64 sheets, 120 gsm

 shrink-wrapped