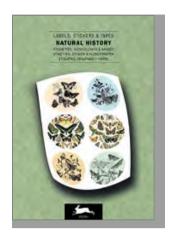

# Label, Sticker & Tape Books

# SRP \$15.75

#### Description

Our Label & Sticker Books each contain 32 sheets of high-quality sticker paper with a total of approximately 250 labels, stickers and strips of sticker tape per volume. The stylish designs come in various shapes and sizes which allow you to label, deco-rate and seal your envelopes, packages and many other items. The sticker paper is uncoated and easy to write on with a pen, pencil or felt marker.

Item #94200 Art Nouveau 978-94-6009-420-0

Item #94217 Japan Style 978-94-6009-421-7

Item #94224 Natural History 978-94-6009-422-4

Item #94231 Classical European Tiles 978-94-6009-423-1

Item #94248 Art Forms in Nature 978-94-6009-424-8