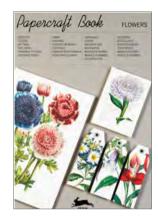

## **Papercraft Books**

#### Description

PEPIN Papercraft Books contain a variety of artist papers that can be used to create and customize a range of papercraft projects. These include different types of card, templates for envelopes to be cut and folded, stickers, tags and labels, colouring sheets as well as finished images that are ready to be framed. The sheets are acid-free, age-resistant and originate from responsible sources.

Item #94033 Flowers (A4) 978-94-6009-403-3

Item #94040 Natural History (A4) 978-94-6009-404-0

Item #94057 Art Nouveau 978-94-6009-405-7

#### **Specifications**

| SRP      | \$ 27.50                     |
|----------|------------------------------|
| Size     | 210 x 300 mm (c. 8¼" x 11¾") |
| Contents | 100 pages; paper in various  |
|          | weights and finishes         |