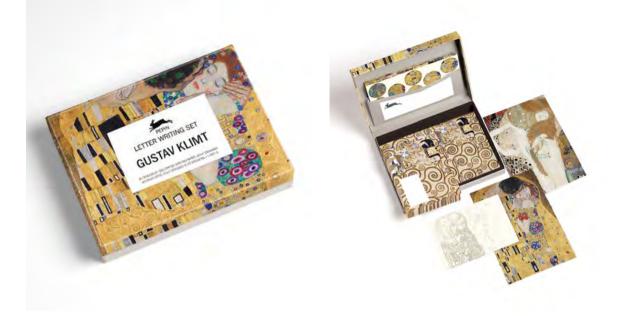

# **Letter Writing Sets**

# SRP \$34.00

Item #94897 Gustav Klimt 978-94-6009-489-7

Item #94927 Natural History Ed 2 978-94-6009-492-7

#### Description

PEPIN Letter Writing Sets come in carefully designed luxury boxes. Each box contains 10 sheets of 4 different designs (printed on one side), making up 40 sheets of A5 writ-ing paper (150x210mm/6"x8¼"). Included are 40 matching envelopes (20 x 2 designs) and 50 assorted stickers and labels. The sheets, envelopes and stickers can be used in combination or independently.