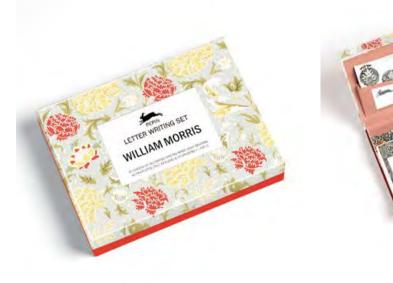

# **Letter Writing Sets**

# SRP \$34.00

Item #94811 William Morris 978-94-6009-481-1

LETTER WATTING SET

Item #94828 Art Forms in Nature 978-94-6009-482-8

#### Description

PEPIN Letter Writing Sets come in carefully designed luxury boxes. Each box contains 10 sheets of 4 different designs (printed on one side), making up 40 sheets of A5 writ-ing paper (150x210mm/6"x8¼"). Included are 40 matching envelopes (20 x 2 designs) and 50 assorted stickers and labels. The sheets, envelopes and stickers can be used in combination or independently.