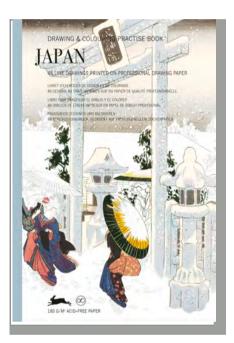

# **Drawing & Colouring Practise Books**

#### Description

Each volume in this series contains 48 sheets with drawing paper in very light grey lines, encouraging you to trace the images and add colour.

The images are a mix of detailed drawings and basic templates that leave plenty of space for your own creativity.

The 180 g/m2 paper is acid-free, lightfast and age-resistant. It is suitable for most colouring techniques, including pencil, crayon, marker, ink and water colour.

Item #98338 Japan 978-94-6009-833-8

#### **Specifications**

| SRP      | \$23.25                             |
|----------|-------------------------------------|
| Size     | 168 x 250 mm (c. 6½" x 10")         |
| Contents | 48 sheets of drawing paper, 180 gsm |
| Binding  | Softcover with gatefolded           |
|          | backcover, shrink-wrapped           |