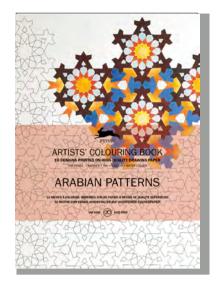

#### Description

PEPIN Artists' Colouring Books contain 16 sheets of superior acid-free drawing paper. printed with exceptional designs in very light lines. The printing is done in such a way that, depending on the techniques used, the original outline will hardly be visible after colouring. The 180 gsm drawing paper is made to our specifications by one of the best paper mills in Europe and is suitable for a wide range of colouring applications, including pencil, crayon, pastel, felt marker, gouache, etc. Water colours and liquid inks can also be used. Our firstrate paper has a long life and the coloured sheets can be framed and displayed without the risk of rapid deterioration.

PEPIN Artists' Colouring Books match the quality of the finest a rtists' p ads. T hey are perfectly suited for you to practice your colouring skills and create beautiful pieces at the same time. In order to get the best results, we recommend that you use high-quality colouring materials.

Item #98017 Turkish Designs 978-94-6009-801-7

Item #98024 Arabian Patterns 978-94-6009-802-4

Item #98031 1960's 978-94-6009-803-1