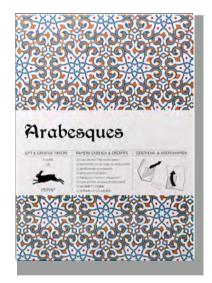

# Gift & Creative Paper Books

PEPIN Gift & Creative Paper Books all contain 4 introductory pages and 12 large sheets of very high-quality paper. These sheets can be easily removed from the books by tearing them along the perforated line. The sheets are folded to fit into the book; when removed and opened they measure 50 cm x 70 cm (191/2 inch x 271/2 inch; a standard size for gift wrapping papers). Depending on the theme, we have selected a suitable light-weight paper quality. For example, papers with designs in gold, silver or bronze are printed on silky art paper on which the inks show to their best advantage. Designs with an antique or handmade feel are printed on high-quality creamy paper. PEPIN papers will make your gift package look very special. In addition, our papers are suitable for scrap booking and a variety of other craft projects.

#### STILL LIFE

Item #90714 Still Life 978-94-6009-071-4

Item #90233 Arabesques 978-94-6009-023-3

Item **#90721** Maps 978-94-6009-072-1

#### **Specifications**

| SRP      | \$ 19.25                                          |
|----------|---------------------------------------------------|
| Size     | 250 x 345 mm (c. 10" x 131/2")                    |
|          | (books); 500 x 700 m (c. 20" x                    |
|          | 27 <sup>1</sup> / <sub>2</sub> ") (folded papers) |
| Contents | Intro + 12 large sheets                           |
| Binding  | Softcover                                         |