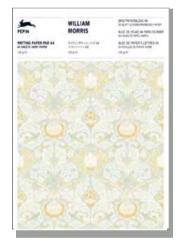

#### Writing Pads (A5)

## SRP \$15.99

#### Description

PEPIN Writing Paper Pads (A5) contain 64 sheets of heavy (120 gsm) premium ivory paper; 32 sheets are ruled and 32 are blank. The backs of the sheets are decorated with 4 designs or works of art, 16 sheets each. Matching envelopes are available in packs of 25 (1 design per pack).

# Image: Amage: Amage:

Item #93395 Vincent Van Gogh (A5) 978-94-6009-339-5

Item #93340 William Morris (A5) 978-94-6009-334-0

Item #93463 Claude Monet (A5) 978-94-6009-346--3

Item #93470 Gustav Klimt (A5) 978-94-6009-347-0