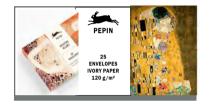

# Correspondance Sets

# SRP \$39.00

Item #94972 Flowers 978-94-6009-497-2

l**tem #94989** Steilen 978-94-6009-498-9

#### Specifications

 
 RRP
 \$ 39.00

 Size
 230x170x35 mm (c. 9"x 6¾" x 1½")

 Contents
 40 sheets (A5) 20 envelopes 8 greeting cards 25 stickers and labels

 Design
 Pepin van Roojen