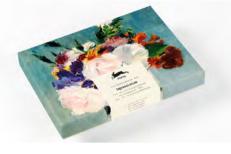

#### Correspondance Sets Description

PEPIN Correspondence Sets are manu-factured in The Netherlands using only highquality European FSC-certified materials.

Each set contains 40 sheets of A5 writing paper (150x210mm/6"x8¼"), 10 sheets each of 4 different designs (printed on one side). Also included are 20 matching enve-lopes (10 x 2 designs), 8

foldable greeting cards (2 x 4 designs) and 25 assorted stickers and labels. All elements can be used in combination or independently, and can also be mixed and matched with other Pepin Press products such as our A5 note pads, C6 envelopes and our label & sticker books.

#### Specifications

| RRP      | \$ 39.00               |
|----------|------------------------|
| Size     | 230x170x35 mm          |
|          | (c. 9"x 6¾" x 1½")     |
| Contents | 40 sheets (A5)         |
|          | 20 envelopes           |
|          | 8 greeting cards       |
|          | 25 stickers and labels |
| Design   | Pepin van Roojen       |