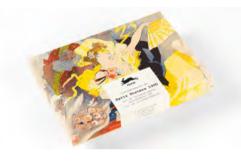

#### Description

PEPIN Letter Writing Sets come in carefully designed luxury boxes. Each box contains 10 sheets of 4 different designs (printed on one side), making up 40 sheets of A5 writ-ing paper (150x210mm/6"x8¼"). Included are 40 matching envelopes (20 x 2 designs) and 50 assorted stickers and labels. The sheets, envelopes and stickers can be used in combination or independently.

#### **Specifications**

\$ 34.00 SRP 230x170x55 mm (c. 9"x Size 6<sup>3</sup>/<sub>4</sub>" x 4 2<sup>1</sup>/<sub>4</sub>") Contents 40 sheets (A5) 40 envelopes 50 stickers and labels