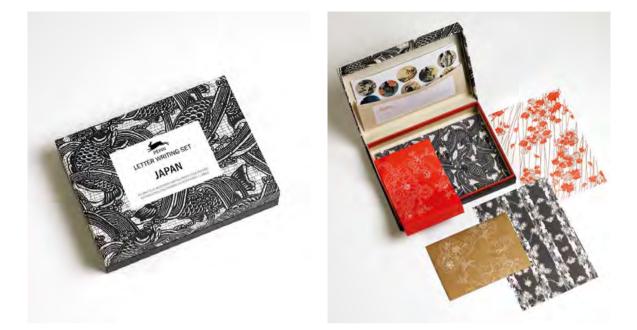

# **Letter Writing Sets**

# SRP \$34.00

**Item #00088** Japan 8718745-00008-8

Item #94804 Art Nouveau 978-94-6009-480-4

#### Description

PEPIN Letter Writing Sets come in carefully designed luxury boxes. Each box contains 10 sheets of 4 different designs (printed on one side), making up 40 sheets of A5 writ-ing paper (150x210mm/6"x8¼"). Included are 40 matching envelopes (20 x 2 designs) and 50 assorted stickers and labels. The sheets, envelopes and stickers can be used in combination or independently.

#### **Specifications**

\$ 34.00 SRP 230x170x55 mm (c. 9"x Size 6<sup>3</sup>/<sub>4</sub>" x 4 2<sup>1</sup>/<sub>4</sub>") Contents 40 sheets (A5) 40 envelopes 50 stickers and labels