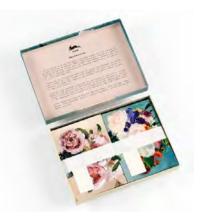

#### Correspondance Sets Description

PEPIN Correspondence Sets are manu-factured in The Netherlands using only highquality European FSC-certified materials.

Each set contains 40 sheets of A5 writing paper (150x210mm/6"x8¼"), 10 sheets each of 4 different designs (printed on one side). Also included are 20 matching enve-lopes (10 x 2 designs), 8

foldable greeting cards (2 x 4 designs) and 25 assorted stickers and labels. All elements can be used in combination or independently, and can also be mixed and matched with other Pepin Press products such as our A5 note pads, C6 envelopes and our label & sticker books.

#### Specifications

| RRP      | \$ 39.00               |
|----------|------------------------|
| Size     | 230x170x35 mm          |
|          | (c. 9"x 6¾" x 1½")     |
| Contents | 40 sheets (A5)         |
|          | 20 envelopes           |
|          | 8 greeting cards       |
|          | 25 stickers and labels |
| Design   | Pepin van Roojen       |