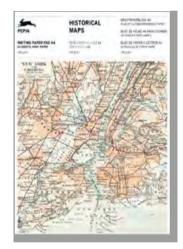

# Writing Pads (A4)

#### Description

Pepin Writing Paper Pads (A4) contains 64 sheets of heavy 120 gms premium ivory paper; 32 sheets are ruled and 32 are blank. The backs of the sheets are decorated with 4 designs or works of art, 16 sheets each.

Item #93050 Historical Maps (A4) 978-94-6009-305-0

#### **Specifications**

 SRP
 \$ 22.50

 Size
 210 x 297 mm (c. 8¼" x 11¾")

 Contents
 64 sheets, 120 gsm

 shrink-wrapped