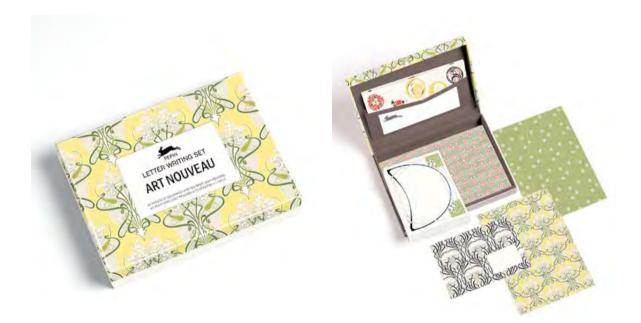

# **Letter Writing Sets**

# SRP \$34.00

**Item #00088** Japan 8718745-00008-8

Item #94804 Art Nouveau 978-94-6009-480-4

#### Description

PEPIN Letter Writing Sets come in carefully designed luxury boxes. Each box contains 10 sheets of 4 different designs (printed on one side), making up 40 sheets of A5 writ-ing paper (150x210mm/6"x8¼"). Included are 40 matching envelopes (20 x 2 designs) and 50 assorted stickers and labels. The sheets, envelopes and stickers can be used in combination or independently.

#### **Specifications**

\$ 34.00 SRP 230x170x55 mm (c. 9"x Size 6<sup>3</sup>/<sub>4</sub>" x 4 2<sup>1</sup>/<sub>4</sub>") Contents 40 sheets (A5) 40 envelopes 50 stickers and labels