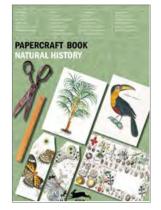

## **Papercraft Books**

#### Description

PEPIN Papercraft Books contain a variety of artist papers that can be used to create and customize a range of papercraft projects. These include different types of card, templates for envelopes to be cut and folded, stickers, tags and labels, colouring sheets as well as finished images that are ready to be framed. The sheets are acid-free, age-resistant and originate from responsible sources.

Item #94033 Flowers (A4) 978-94-6009-403-3

Item #94040 Natural History (A4) 978-94-6009-404-0

Item #94057 Art Nouveau 978-94-6009-405-7

#### **Specifications**

| SRP      | \$ 27.50                     |
|----------|------------------------------|
| Size     | 210 x 300 mm (c. 8¼" x 11¾") |
| Contents | 100 pages; paper in various  |
|          | weights and finishes         |