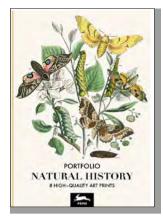

#### Art Portfolios Description

Pepin Press Art Portfolios contain 8 high-quality art reproductions printed on 200 gsm watercolour paper or satin coated art paper. These papers are non-ageing, manufactured from chlorine-free pulp by FSC and PEFC certified mills. The prints are enclosed in hardback portfolio covers made of premium paperboard with inner end papers along with flaps for further pro-tection. The portfolios have a high-quality cloth spine (made of rayon, a plant-based fiber) and a cotton ribbon closure.

All images reproduced come from our own archives, except for the van Gogh and Monet volumes. In our selections we have sought to combine complimentary images, striking a balance between the familiar and those lesser known. Alongside tradition-ally famous images many uncommon but delightful drawings and prints can also be found.

Item #92022 Natural History 978-94-6009-202-2

Item #92039 Marine Prints 978-94-6009-203-9

Item #92053 Tropical Bird Prints 978-94-6009-205-3

Item #92046 Flower Prints 978-94-6009-204-6

Item #92091 Japanese Bird Prints 978-94-6009-209-1

#### Specifications

 
 RRP
 \$ 41.50

 Sheet size
 300 x 420 mm (12" x 16½")

 Portfolio
 323 x 450 mm (12½" x 17¾")

 Contents
 8 Art reproductions on 200 gsm paper

 Design
 Pepin van Roojen