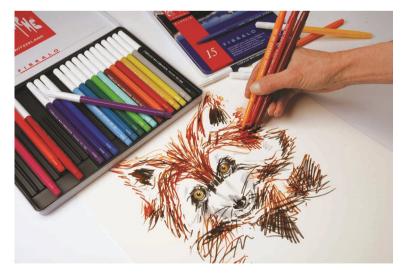

Bundle technique – hold several Fibralo marker pens together and draw lines or dots and then mist with water or manipulate colors with a wet brush – this will dissolve the colors and make them more intense, once dry you can highlight your artwork with standard colors or the new *Fibralo Metallic colors*.