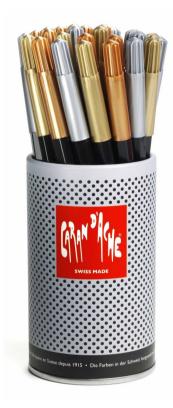

## Bold bright Bronze, Silver & Gold colors for holiday decorations or any occasion. Great for mixed media art!

285.103

- Ideal for paper hobbies, scrapbooks, designs or illustrations
- Perfect at school or office
- ⋄ 3 Metallic colors: Bronze, Silver & Gold
- Available in a Caran d'Ache counter cup of 30 pens,
  10 pens of each metallic color
- Individual metallic colors are packaged 10 per box.
- Large diameter hexagonal barrels are easy to hold
- Excellent for adding flash to architectural drawings and fashion designs
- Color can be applied to a glossy surface such as glass or plastic, like a painter's palette and then transferred to artwork with a wet brush
- Marker pens can be used on a wide range of supports like paper, faxes, photocopies and cardboard