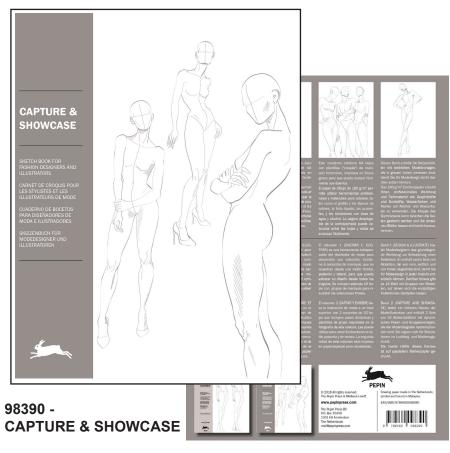

TITLES: FLOWERS ART NOUVEAU NATURAL HISTORY

94033 - FLOWERS

**94057 - ART NOUVEAU** 

94040 - NATURAL HISTORY

January 2020

PEPIN FASHION FIGURE TEMPLATES

- CONTAINS 64 SHEETS WITH

TEMPLATES ('CROQUIS') OF FEMALE

FASHION FIGURES, PRINTED IN GREY

LINES TO MAKE IT EASY TO ADD

YOUR DESIGNS.

DIMENSIONS: 220 X 280 MM (8.6" X 11")

DESCRIPTION 64 SHEETS
OF DRAWING PAPER WITH
SOFTCOVER AND GATEFOLDED
BACK COVER

SHRINK-WRAPPED

LANGUAGES: ENGLISH, GERMAN, FRENCH, SPANISH

THE 180 G/M2 DRAWING
PAPER ALLOWS THE USE OF
PROFESSIONAL TOOLS AND
COLOURING MATERIALS, SUCH
AS GRAPHITE AND COLOURED
PENCILS, LIQUID INK,
WATERCOLOUR AND ALCOHOLAND WATER-BASED MARKERS.
THE GATEFOLDED BACKCOVER
CAN BE PLACED BETWEEN THE
SHEETS AND THE SHEETS CAN
BE EASILY REMOVED.

Titles: DESIGN & ILLUSTRATE CAPTURE & SHOWCASE

January 2020

SRP \$12.99

PEPIN LABEL, STICKER & TAPE BOOKS CONTAIN 32 SHEETS OF HIGH-QUALITY STICKER PAPER WITH A TOTAL OF ABOUT 250 LABELS, STICKERS AND STRIPS OF STICKER TAPE PER VOLUME.