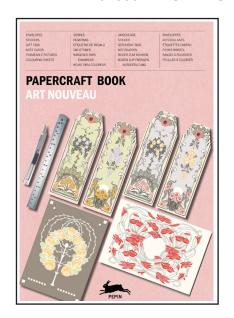

## SRP \$24.99

PEPIN PAPERCRAFT BOOKS
CONTAIN A VARIETY OF ARTIST
PAPERS THAT CAN BE USED TO
CREATE AND CUSTOMIZE A RANGE
OF PAPERCRAFT PROJECTS.

DIMENSIONS: 210 x 300 MM (81/4" x 113/4")

DESCRIPTION 60 SHEETS IN VARIOUS WEIGHTS AND FINISHES

LANGUAGES: ENGLISH, GERMAN, FRENCH, SPANISH

THESE INCLUDE DIFFERENT
TYPES OF CARD, TEMPLATES
FOR ENVELOPES TO BE CUT AND
FOLDED, STICKERS, TAGS AND
LABELS, COLOURING SHEETS AS
WELL AS FINISHED IMAGES THAT
ARE READY TO BE FRAMED. THE
SHEETS ARE ACID-FREE, AGERESISTANT AND ORIGINATE FROM
RESPONSIBLE SOURCES.

TITLES: FLOWERS ART NOUVEAU NATURAL HISTORY

94033 - FLOWERS

**94057 - ART NOUVEAU** 

94040 - NATURAL HISTORY

January 2020

PEPIN FASHION FIGURE TEMPLATES

- CONTAINS 64 SHEETS WITH

TEMPLATES ('CROQUIS') OF FEMALE