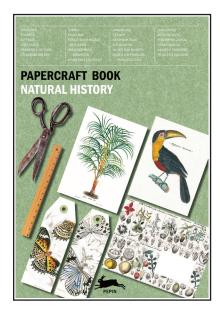

## SRP \$24.99

PEPIN PAPERCRAFT BOOKS
CONTAIN A VARIETY OF ARTIST
PAPERS THAT CAN BE USED TO
CREATE AND CUSTOMIZE A RANGE
OF PAPERCRAFT PROJECTS.

DIMENSIONS: 210 x 300 MM (81/4" x 113/4")

DESCRIPTION 60 SHEETS IN VARIOUS WEIGHTS AND FINISHES

LANGUAGES: ENGLISH, GERMAN, FRENCH, SPANISH

THESE INCLUDE DIFFERENT
TYPES OF CARD, TEMPLATES
FOR ENVELOPES TO BE CUT AND
FOLDED, STICKERS, TAGS AND
LABELS, COLOURING SHEETS AS
WELL AS FINISHED IMAGES THAT
ARE READY TO BE FRAMED. THE
SHEETS ARE ACID-FREE, AGERESISTANT AND ORIGINATE FROM
RESPONSIBLE SOURCES.

TITLES: FLOWERS ART NOUVEAU NATURAL HISTORY

94033 - FLOWERS

**94057 - ART NOUVEAU** 

94040 - NATURAL HISTORY

January 2020

PEPIN FASHION FIGURE TEMPLATES

- CONTAINS 64 SHEETS WITH

TEMPLATES ('CROQUIS') OF FEMALE