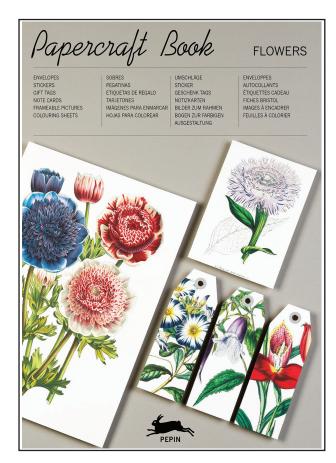

## SRP \$24.99

PEPIN PAPERCRAFT BOOKS
CONTAIN A VARIETY OF ARTIST
PAPERS THAT CAN BE USED TO
CREATE AND CUSTOMIZE A RANGE
OF PAPERCRAFT PROJECTS.

DIMENSIONS: 210 x 300 MM (81/4" x 113/4")

DESCRIPTION 60 SHEETS IN VARIOUS WEIGHTS AND FINISHES

LANGUAGES: ENGLISH, GERMAN, FRENCH, SPANISH

THESE INCLUDE DIFFERENT
TYPES OF CARD, TEMPLATES
FOR ENVELOPES TO BE CUT AND
FOLDED, STICKERS, TAGS AND
LABELS, COLOURING SHEETS AS
WELL AS FINISHED IMAGES THAT
ARE READY TO BE FRAMED. THE
SHEETS ARE ACID-FREE, AGERESISTANT AND ORIGINATE FROM
RESPONSIBLE SOURCES.

TITLES: FLOWERS ART NOUVEAU NATURAL HISTORY

94033 - FLOWERS

**94057 - ART NOUVEAU** 

94040 - NATURAL HISTORY

January 2020

PEPIN FASHION FIGURE TEMPLATES

- CONTAINS 64 SHEETS WITH

TEMPLATES ('CROQUIS') OF FEMALE