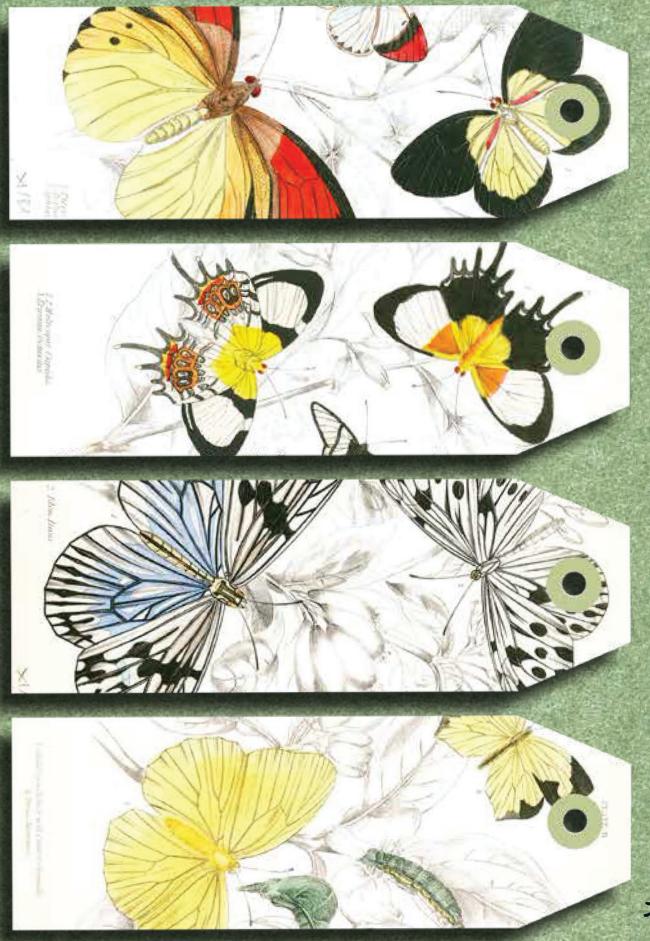

## SRP \$24.99

PEPIN PAPERCRAFT BOOKS
CONTAIN A VARIETY OF ARTIST
PAPERS THAT CAN BE USED TO
CREATE AND CUSTOMIZE A RANGE
OF PAPERCRAFT PROJECTS.

DIMENSIONS: 210 x 300 MM (81/4" x 113/4")

DESCRIPTION 60 SHEETS IN VARIOUS WEIGHTS AND FINISHES

LANGUAGES: ENGLISH, GERMAN, FRENCH, SPANISH

THESE INCLUDE DIFFERENT
TYPES OF CARD, TEMPLATES
FOR ENVELOPES TO BE CUT AND
FOLDED, STICKERS, TAGS AND
LABELS, COLOURING SHEETS AS
WELL AS FINISHED IMAGES THAT
ARE READY TO BE FRAMED. THE
SHEETS ARE ACID-FREE, AGERESISTANT AND ORIGINATE FROM
RESPONSIBLE SOURCES.

TITLES: FLOWERS ART NOUVEAU NATURAL HISTORY

94033 - FLOWERS

**94057 - ART NOUVEAU** 

94040 - NATURAL HISTORY

January 2020

PEPIN FASHION FIGURE TEMPLATES

- CONTAINS 64 SHEETS WITH

TEMPLATES ('CROQUIS') OF FEMALE