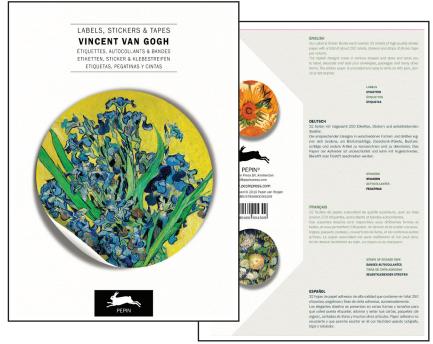

Titles: DESIGN & ILLUSTRATE CAPTURE & SHOWCASE

January 2020

SRP \$12.99

PEPIN LABEL, STICKER & TAPE BOOKS CONTAIN 32 SHEETS OF HIGH-QUALITY STICKER PAPER WITH A TOTAL OF ABOUT 250 LABELS, STICKERS AND STRIPS OF STICKER TAPE PER VOLUME.

DIMENSIONS: 172 x 240 MM (6½" x 9½")

32 SHEETS OF HIGH-QUALITY STICKER PAPER WITH A TOTAL OF ABOUT 250 LABELS

THE STYLISH DESIGNS COME IN VARIOUS SHAPES AND SIZES AND ALLOW YOU TO LABEL, DECORATE AND SEAL YOUR ENVELOPES, PACKAGES AND MANY OTHER ITEMS. THE STICKER PAPER IS UNCOATED AND EASY TO WRITE ON WITH PEN, PENCIL OR FELT MARKER.

Titles: VINCENT VAN GOGH

| DESCRIPTION                                    | REF   | EAN           | MIN<br>QTY | PAGE<br>NO. |
|------------------------------------------------|-------|---------------|------------|-------------|
| PAPERCRAFT BOOKS -<br>FLOWERS                  | 94033 | 9789460094033 | 1          | 2           |
| PAPERCRAFT BOOKS -<br>ART NOUVEAU              | 94057 | 9789460094057 | 1          | 2           |
| PAPERCRAFT BOOKS -<br>NATURAL HISTORY          | 94040 | 9789460094040 | 1          | 2           |
| FASHION FIGURE TEMPLATES - DESIGN & ILLUSTRATE | 98383 | 9789460098383 | 1          | 3           |
| FASHION FIGURE TEMPLATES - CAPTURE & SHOWCASE  | 98390 | 9789460098390 | 1          | 3           |
| LABEL & STICKER BOOKS - VINCENT VAN GOGH       | 94309 | 9789460094309 | 1          | 4           |