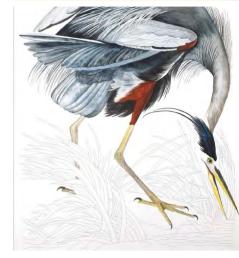

VINCENT VAN GOGH

| VINCENT VAN GOGH - Ref #98567 Feel the energy and passion of Vincent Van Gogh's most famous works of art. |                     |        |                |             |
|-----------------------------------------------------------------------------------------------------------|---------------------|--------|----------------|-------------|
|                                                                                                           | Article             | Ref. # | EAN Code       | Min.<br>Qty |
|                                                                                                           | HIROSHIGE           | 98505  | 9789460 098505 | 1           |
|                                                                                                           | ART FORMS IN NATURE | 98512  | 9789460 098512 | 1           |
|                                                                                                           | ART DECO            | 98529  | 9789460 098529 | 1           |
|                                                                                                           | BIRDS OF AMERICA    | 98536  | 9789460 098536 | 1           |
|                                                                                                           | WILLIAM MORRIS      | 98543  | 9789460 098543 | 1           |
|                                                                                                           | FLORAL STILL LIFE   | 98550  | 9789460 098550 | 1           |