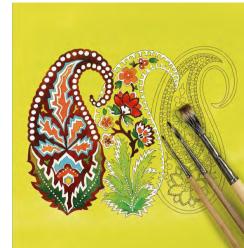

## Artists' GIANT **Colouring Books**

CREATIVE DESIGNS ON HIGH QUALITY DRAWING PAPER • FOR USE WITH COLORED & WATERCOLOR PENCILS • MARKERS • PEN & INK • PASTELS

## Discover the artist in you!

Create beautiful Japanese Art artwork.

ART FORMS IN NATURE - Ref #98512 Produce works of natural beauty.

deco forms from the 1920's and 1930'.

the Audubon collection.

GIANT ARTISTS COLOURING BOOK VINCENT VAN GOGE