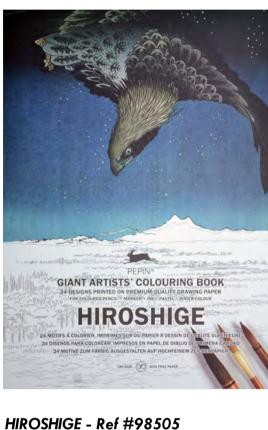

## Discover the artist in you!

Create beautiful Japanese Art artwork.

ART FORMS IN NATURE - Ref #98512 Produce works of natural beauty.

deco forms from the 1920's and 1930'.

the Audubon collection.

GIANT ARTISTS COLOURING BOOK VINCENT VAN GOGE