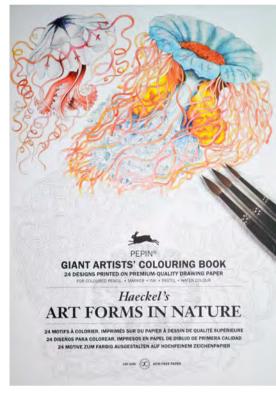

## Discover the artist in you!

Create beautiful Japanese Art artwork.

ART FORMS IN NATURE - Ref #98512 Produce works of natural beauty.

deco forms from the 1920's and 1930'.

the Audubon collection.

GIANT ARTISTS COLOURING BOOK VINCENT VAN GOGE