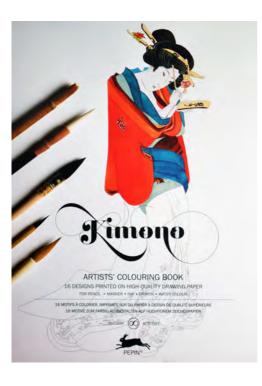

KIMONO - Ref #98062 Colour these beautiful Kimono designs.

**ART DECO FASHION - Ref #98079** Create beautiful Art Deco Fashion artwork.

**1960'S FASHION - Ref #98086** Follow the fashion design of the 1960's.