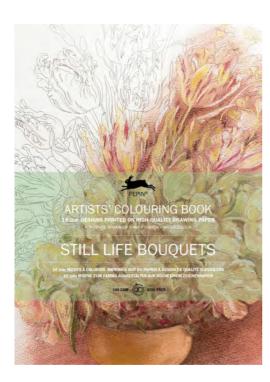

**1960s - Ref #98031** Use your colouring skills to craft fashionable 1960's style artwork.

**STILL LIFE BOUQUETS - Ref #98048** Discover your artistic skills with Still Life Bouquets artwork.

JAPANESE DESIGNS - Ref #98055 Create beautiful Japanese style artwork.