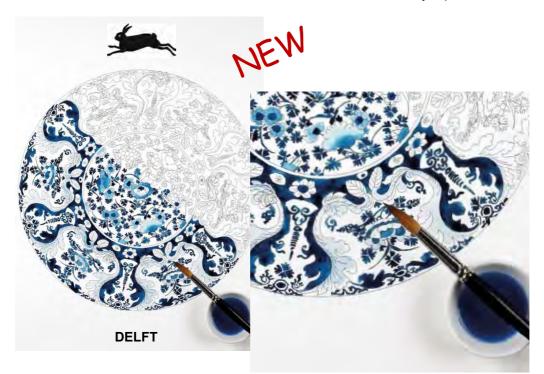

DELFT - Ref #98185 - Produce your own colorful Delft pottery patterns.

| Article             | Ref. # | EAN Code       | Min.<br>Qty |
|---------------------|--------|----------------|-------------|
| Art Nouveau         | 98000  | 9789460 098000 | 1           |
| Turkish Designs     | 98017  | 9789460 098017 | 1           |
| Arabian Patterns    | 98024  | 9789460 098024 | 1           |
| 1960s               | 98031  | 9789460 098031 | 1           |
| Still Life Bouquets | 98048  | 9789460 098048 | 1           |
| Japanese Designs    | 98055  | 9789460 098055 | 1           |
| Kimono              | 98062  | 9789460 098062 | 1           |
| Art Deco Fashion    | 98079  | 9789460 098079 | 1           |
| 1960s Design        | 98086  | 9789460 098086 | 1           |
| Art Nouveau Fashion | 98093  | 9789460 098093 | 1           |
| 1950s Design        | 98109  | 9789460 098109 | 1           |
| Bauhaus Style       | 98116  | 9789460 098116 | 1           |
| Ancient Egypt       | 98123  | 9789460 098123 | 1           |
| Rembrandt           | 98130  | 9789460 098130 | 1           |
| Chinese Designs     | 98147  | 9789460 098147 | 1           |
| Hokusai             | 98154  | 9789460 098154 | 1           |
| Indian Designs      | 98161  | 9789460 098161 | 1           |
| Barcelona Tiles     | 98178  | 9789460 098178 | 1           |
| Delft               | 98185  | 9789460 098185 | 1           |