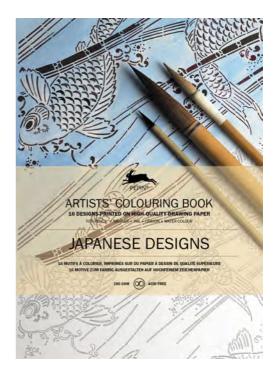

**1960s - Ref #98031** Use your colouring skills to craft fashionable 1960's style artwork.

**STILL LIFE BOUQUETS - Ref #98048** Discover your artistic skills with Still Life Bouquets artwork.

JAPANESE DESIGNS - Ref #98055 Create beautiful Japanese style artwork.