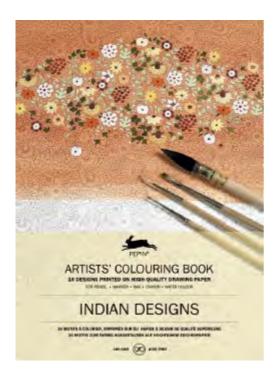

## HOKUSAI - Ref #98154

Hokusai was a Japanese artist, ukiyo-e painter and printmaker of the Edo period. painting.

INDIAN DESIGNS - Ref #98161 Produce your own colorful Indian art.

**BARCELONA TILES - Ref #98178** Use your colouring skills to create mediteranian style patterns and artwork.