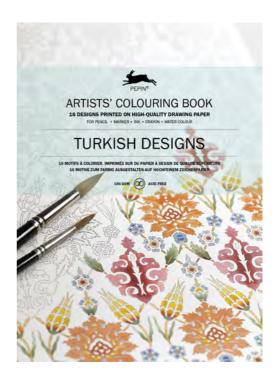

Overall size: 25 x 34.5 cm / 9.8 x 13.6 inches

**ART NOUVEAU - Ref #98000** Create beautiful Art Nouveau artwork.

**TURKISH DESIGNS - Ref #98017** Produce your own Turkish style art.

**ARABIAN PATTERNS - Ref #98024** Practice your artistic skills to form beautiful Arabian style works of art.