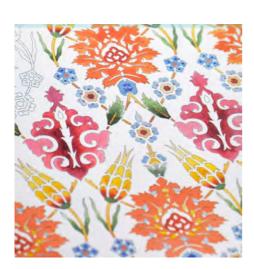

Overall size: 25 x 34.5 cm / 9.8 x 13.6 inches

**ART NOUVEAU - Ref #98000** Create beautiful Art Nouveau artwork.

**TURKISH DESIGNS - Ref #98017** Produce your own Turkish style art.

**ARABIAN PATTERNS - Ref #98024** Practice your artistic skills to form beautiful Arabian style works of art.