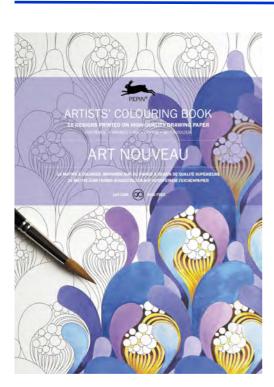

Overall size: 25 x 34.5 cm / 9.8 x 13.6 inches

**ART NOUVEAU - Ref #98000** Create beautiful Art Nouveau artwork.

**TURKISH DESIGNS - Ref #98017** Produce your own Turkish style art.

**ARABIAN PATTERNS - Ref #98024** Practice your artistic skills to form beautiful Arabian style works of art.