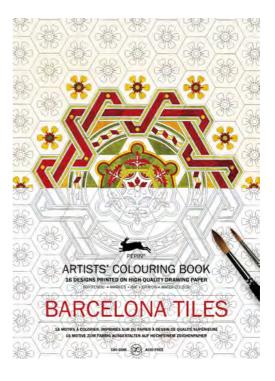

## HOKUSAI - Ref #98154

Hokusai was a Japanese artist, ukiyo-e painter and printmaker of the Edo period. painting.

INDIAN DESIGNS - Ref #98161 Produce your own colorful Indian art.

**BARCELONA TILES - Ref #98178** Use your colouring skills to create mediteranian style patterns and artwork.