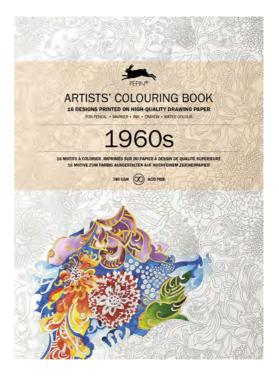

**1960s - Ref #98031** Use your colouring skills to craft fashionable 1960's style artwork.

**STILL LIFE BOUQUETS - Ref #98048** Discover your artistic skills with Still Life Bouquets artwork.

JAPANESE DESIGNS - Ref #98055 Create beautiful Japanese style artwork.