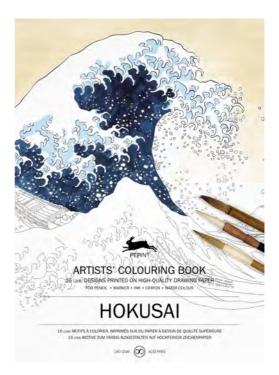

## HOKUSAI - Ref #98154

Hokusai was a Japanese artist, ukiyo-e painter and printmaker of the Edo period. painting.

INDIAN DESIGNS - Ref #98161 Produce your own colorful Indian art.

**BARCELONA TILES - Ref #98178** Use your colouring skills to create mediteranian style patterns and artwork.