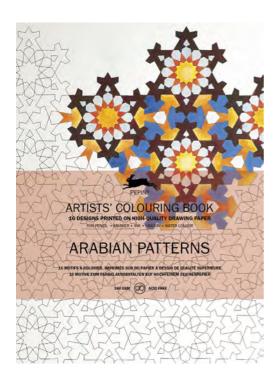

Overall size: 25 x 34.5 cm / 9.8 x 13.6 inches

**ART NOUVEAU - Ref #98000** Create beautiful Art Nouveau artwork.

**TURKISH DESIGNS - Ref #98017** Produce your own Turkish style art.

**ARABIAN PATTERNS - Ref #98024** Practice your artistic skills to form beautiful Arabian style works of art.