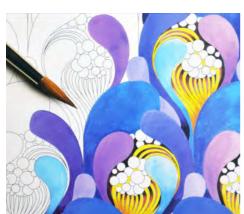

Overall size: 25 x 34.5 cm / 9.8 x 13.6 inches

**ART NOUVEAU - Ref #98000** Create beautiful Art Nouveau artwork.

**TURKISH DESIGNS - Ref #98017** Produce your own Turkish style art.

**ARABIAN PATTERNS - Ref #98024** Practice your artistic skills to form beautiful Arabian style works of art.