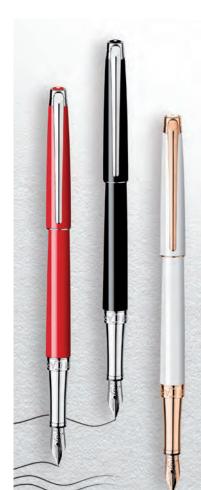

## **New Léman Slim Collection**

Shown above: 4791.770 Scarlet FP 4791.782 Black FP 4791.001 White & Rosegold FP

Through the Léman Slim, the Maison Caran d'Ache

the elements that enhance their harmony. Like the wind that blows through the sails of a boat and alters their appearance, the refined body of the Haute Ecriture Léman Slim writing instruments ensures wonderfully light, delicate writing comfort. The four writing instruments in the Léman Slim – fountain pen, ballpoint, roller ball and pencil – are enhanced by the softness of the lacquer and shine of the metal. Ebony Noir Black Ebony and Scarlet Red, hues offer a contrast with silvered, rhodium-plated details, while the White models provide a perfect marriage with rose gold plated metal. Lacquered buttons are delicately positioned on the caps.