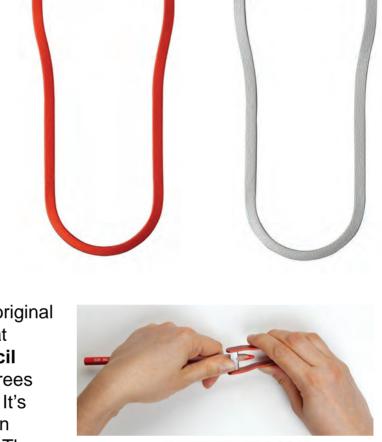

**PENCIL PEELER: The only universal pencil** sharpener capable of sharpening any pencil in the world

## CARANDACHE

all artists looking for a simple and functional tool that can be used to sharpen all media, and it is the perfect tool for sharpening PASTEL PENCILS. **849 FOUNTAIN PENS** 

Its numerous uses make it an ideal companion for

Pencil Peeler was designed in Switzerland in collaboration with the prestigious ECAL, or Ecole

Cantonale d'Art de Lausanne.

daily companion.

The heir to the 849 style

underlines the bold, creative spirit of Caran d'Ache.