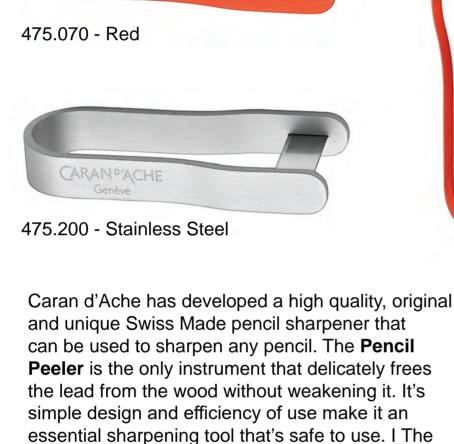

**PENCIL PEELER: The only universal pencil** sharpener capable of sharpening any pencil in the world

## CARANDACHE

all artists looking for a simple and functional tool that can be used to sharpen all media, and it is the perfect tool for sharpening PASTEL PENCILS. **849 FOUNTAIN PENS** 

Its numerous uses make it an ideal companion for

Pencil Peeler was designed in Switzerland in collaboration with the prestigious ECAL, or Ecole

Cantonale d'Art de Lausanne.

daily companion.

The heir to the 849 style

underlines the bold, creative spirit of Caran d'Ache.