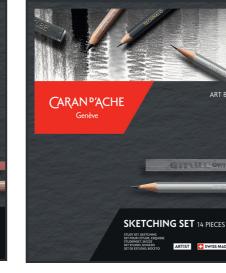

## Each set is ready for the classroom Art by Caran d'Ache presents 3 new assortments for drawing and sketching.

Assortments of top-end artistic products meeting the requirements of academic drawing. Art By Caran d'Ache products are ideal for art students as well as artists and design professionals. Each assortment is suitable for live model studies, shading and sketching. 3 thematic assortments for studies, creating 3 different worlds of drawing:

## - A Flesh & Earth assortment comprising complementary artistic products providing the essential tools for experimentation in the fields of academic drawing, live model

- studies and sketching. - A Sketching assortment comprising complementary artistic products providing the ideal tools for sketches, drawings and detailed illustrations.
- A Light & Shade assortment comprising complementary artistic products providing the essential tools for experimentation in the fields of academic drawing, shading, colour gradients and zones of light.
- Click here to download the complete 2017 Color catalog