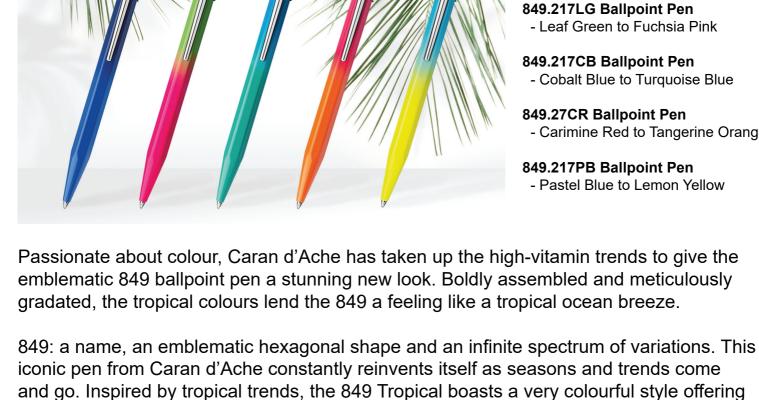

**Peeler** is the only instrument that delicately frees

849 TROPICAL: Bring on the colour!

**849.217 TROPICAL** 

- Midnight Blue to Sapphire Blue

## - DISPLAY with 20 pcs 849.217MB Ballpoint Pen

849.217CB Ballpoint Pen - Cobalt Blue to Turquoise Blue

849.217LG Ballpoint Pen - Leaf Green to Fuchsia Pink

849.27CR Ballpoint Pen - Carimine Red to Tangerine Orange

849.217PB Ballpoint Pen - Pastel Blue to Lemon Yellow

create a sun-kissed effect for anyone dreaming of a change of scenery. The 849 Tropical embodies the essential fashion accessory of spring-summer 2017 thanks to its bold combination of bright, gradated colours creating a feeling of total escape. A true

fashion item, the 849 is more than ever a faithful and reliable everyday companion.

lagoon blue through lemon yellow to fuchsia pink, these sparkling colours immediately

true contrasts and emphasising its hexagonal shape. A combination of bright shades from