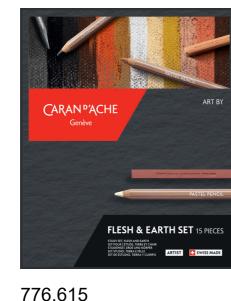

## Each set is ready for the classroom Art by Caran d'Ache presents 3 new assortments for drawing and sketching.

Assortments of top-end artistic products meeting the requirements of academic drawing. Art By Caran d'Ache products are ideal for art students as well as artists and design professionals. Each assortment is suitable for live model studies, shading and sketching. 3 thematic assortments for studies, creating 3 different worlds of drawing:

## - A Flesh & Earth assortment comprising complementary artistic products providing the essential tools for experimentation in the fields of academic drawing, live model

- studies and sketching. - A Sketching assortment comprising complementary artistic products providing the ideal tools for sketches, drawings and detailed illustrations.
- A Light & Shade assortment comprising complementary artistic products providing the essential tools for experimentation in the fields of academic drawing, shading, colour gradients and zones of light.
- Click here to download the complete 2017 Color catalog