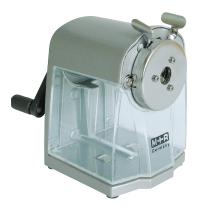

# DIE CAST CRANK-STYLE PENCIL SHARPENER W/TABLE MOUNT

- Ref #0984-0000 REDINCLUDES AUTO-STOP
  - ADJUSTS FOR 3 DIFFERENT POINT STYLESPLASTIC SHAVINGS CONTAINER
- BOX OF 1 PC