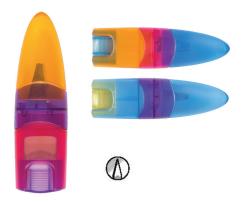

• PLASTIC CONTAINER BODY IN ASSORTED COLORS

•BOX OF 1 PC

ELLIPSTICK SWING SHARPENER WITH ERASER Ref #0945-0000

- PLASTIC CONTAINER BODY IN ASSORTED COLORS
- •DISPLAY BOX OF 12 PCS
- •BLISTED CARD #0945-0002