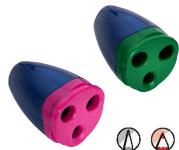

# SINGLE SPACESHIP 2 FOR MAXI PENCILS

- Ref #0967-0050PLASTIC CONTAINER BODY IN ASSORTED
  - COLORS

DISPLAY BOX OF 10 PCS