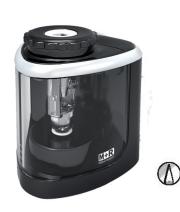

### BATTERY OPERATED SHARPENER Ref #0987-0000

- •FOR GRAPHITE & COLORED PENCILS
- PLASTIC CONTAINER BODY
- POWERED BY 4A BATTERIES