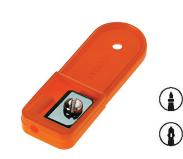

# 3-1 XTREME PENCIL EXTENDER CAP & SHARPENER Ref #0392-0050 • PLASTIC CONTAINER BODY IN ASSORTED COLORS • DISPLAY TUB OF 30 PCS