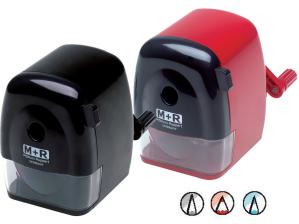

### CRANK-STYLE PENCIL SHARPENER W/TABLE MOUNT, RUBBER JAWS TO PROTECT PENCILS Ref #0981-0000 RED

### Ref #0981-0090 BLACK

- INCLUDES AUTO-STOP, ADJUSTS FOR 3 DIFFERENT POINT STYLES
- PLASTIC SHAVINGS CONTAINER, BOX OF 1 PC