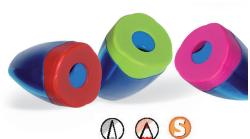

### TRIPLE SPACESHIP FOR STD & MAXI PENCILS Ref #0969-0000

- •PLASTIC CONTAINER BODY IN ASSORTED COLORS
- •DISPLAY BOX OF 10 PCS

BRANDED QUALITY

MADE IN GERMANY