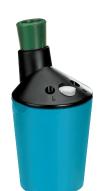

### BATTERY OPERATED SHARPENER Ref #0987-0000

- •FOR GRAPHITE & COLORED PENCILS
- PLASTIC CONTAINER BODY
- POWERED BY 4A BATTERIES