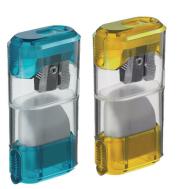

# 3-1 XTREME PENCIL EXTENDER CAP & SHARPENER Ref #0392-0050 • PLASTIC CONTAINER BODY IN ASSORTED COLORS • DISPLAY TUB OF 30 PCS