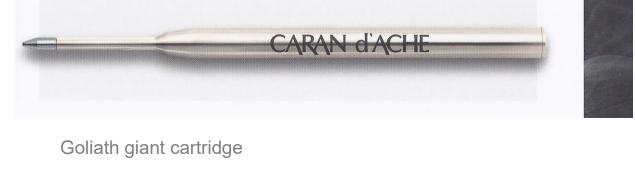

## 849 Collection

The 849 is genuinely a cult object, both smart and informal, with its aluminum body distinguished by its hexagonal shape: six facets of a unique temperament that make it an iconic ballpoint suited to all occasions. The famous giant Goliath cartridge gives it exceptional writing performance.

## Refill Cartridge Quite simply gigantic...

tungsten carbide point that ensure the regular flow of ink.

Particular attention is given to the writing comfort and quality of each Caran d'Ache ballpoint pen. 849's are no exception. It is fitted with the famous Goliath giant cartridge that produces up to 600 pages of clean writing, thanks to its stainless steel ball and