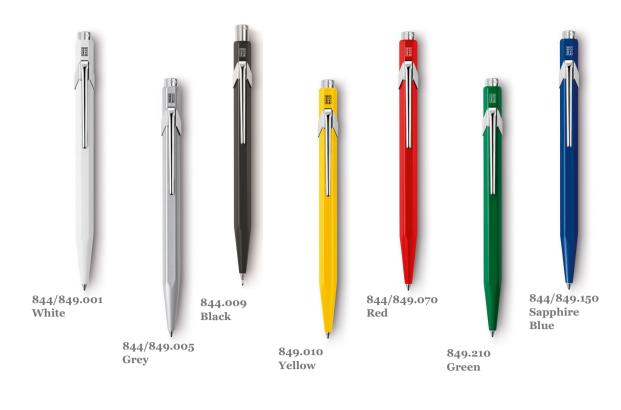

## 849 Collection

The 849 is genuinely a cult object, both smart and informal, with its aluminum body distinguished by its hexagonal shape: six facets of a unique temperament that make it an iconic ballpoint suited to all occasions. The famous giant Goliath cartridge gives it exceptional writing performance.

Designed for discriminating taste

 $Light\ weight\ aluminum\ bodies$ Wear resistant electrostatic powder coating in Fancy colors

- Ball point pens feature Goliath cartridges with medium tips and black ink.
- 844 Mechanical pencils use 0.7mm graphite leads, include an eraser under the pushbutton. Pushbutton lead advance.
- Flexible clip
- - Made in Switzerland