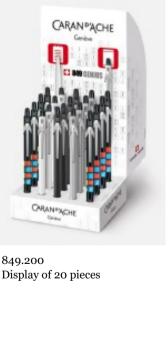

# 849.720 Display of 20 pieces\*

CARAN®'ACHE 849.520 Display of 20 pieces

CARAN P'ACHE

C3 849 STREET ART

849 Genius

**GENIUS** 

Display of 36 pieces

353.105