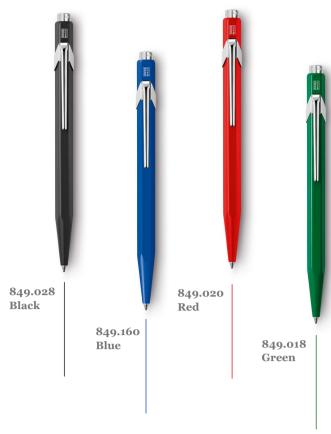

## 849 Collection

The 849 is genuinely a cult object, both smart and informal, with its aluminum body distinguished by its hexagonal shape: six facets of a unique temperament that make it an iconic ballpoint suited to all occasions. The famous giant Goliath cartridge gives it exceptional writing performance.

Designed for discriminating taste

 $Light\ weight\ aluminum\ bodies$ Wear resistant electrostatic powder coating in Fancy colors

- Ball point pens feature Goliath cartridges with medium tips and black ink.
- 844 Mechanical pencils use 0.7mm graphite leads, include an eraser under the pushbutton. Pushbutton lead advance.
- Flexible clip
- - Made in Switzerland