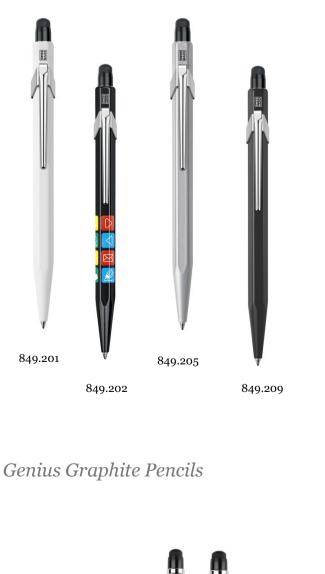

# 849.720 Display of 20 pieces\*

CARAN®'ACHE 849.520 Display of 20 pieces

CARAN P'ACHE

C3 849 STREET ART

849 Genius

**GENIUS** 

Display of 36 pieces

353.105