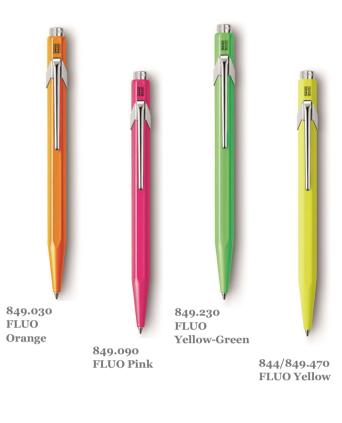

# 849 Classic

With cartridge colour matching the pen colour.

Goliath Medium Cartridgematching the pen barrel colour.

The 849 Classic ballpoint pen with

FLUO Line

The 849 Classic ballpoint pen in bright FLUROESCENT