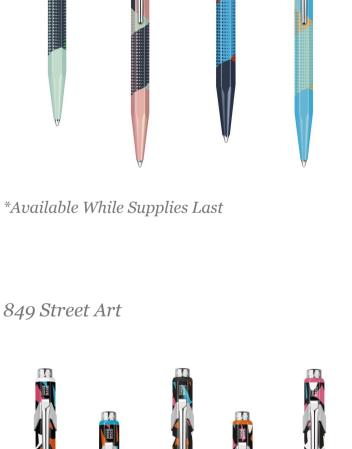

colours.

Metal-X Line

The 849 POP DOTS ballpoint pen with vibrant spots and POP

geometry.

# 849.720 Display of 20 pieces\*

CARAN®'ACHE 849.520 Display of 20 pieces

CARAN P'ACHE

C3 849 STREET ART

849 Genius

**GENIUS** 

Display of 36 pieces

353.105