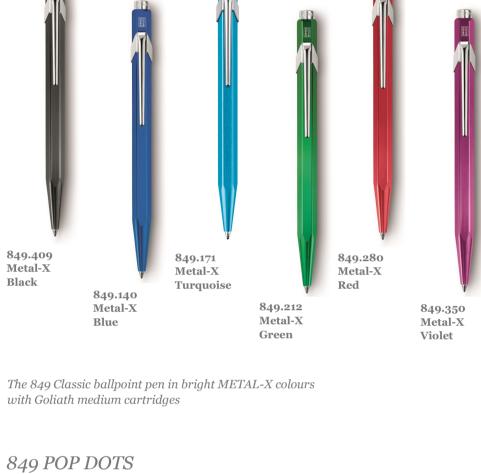

# 849 Classic

With cartridge colour matching the pen colour.

Goliath Medium Cartridgematching the pen barrel colour.

The 849 Classic ballpoint pen with

FLUO Line

The 849 Classic ballpoint pen in bright FLUROESCENT

colours.

Metal-X Line

The 849 POP DOTS ballpoint pen with vibrant spots and POP

geometry.