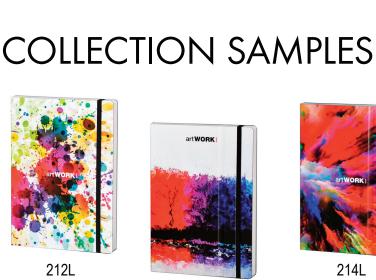

## covers for the new collections of notebooks in the Urban Series, Vintage Surfing, Surfside, Art, Calaca, Skull, Chess, Scrubbles, Underground, Cocktail, Camouflage,

Fresh Fruit, Historical Notes, Pop, Campbook, Fluo Love, Fluo Marilyn, Wild Pearl, Mrs. Crocodile, Animals Smile, Icon, Flora, New Fresh Fruit, Custom Garage, and Gasoline collections. The notebooks are made with uncoated ivory-colored paper of 80 g. In the 9x14 cm, 13x21 cm, 15x21 cm and 19x25 cm size formats.