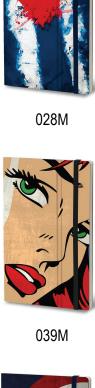

## covers for the new collections of notebooks in the Urban Series, Vintage Surfing, Surfside, Art, Calaca, Skull, Chess, Scrubbles, Underground, Cocktail, Camouflage,

Fresh Fruit, Historical Notes, Pop, Campbook, Fluo Love, Fluo Marilyn, Wild Pearl, Mrs. Crocodile, Animals Smile, Icon, Flora, New Fresh Fruit, Custom Garage, and Gasoline collections. The notebooks are made with uncoated ivory-colored paper of 80 g. In the 9x14 cm, 13x21 cm, 15x21 cm and 19x25 cm size formats.