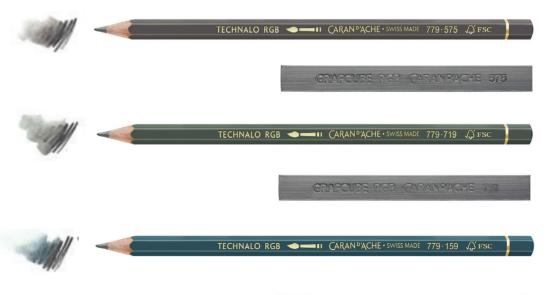

Used dry, these media retain the original properties of graphite. In contact with water, the black is tinted with subtle shades of carmine lacquer (575), dark phthalo green (719) or Prussian blue (159) for unique renderings. These innovative tools offer new creative dimensions with the promise of exceptional lightfastness.

| Description                            | Ref #   | Min | Available |
|----------------------------------------|---------|-----|-----------|
|                                        |         | Qty |           |
| Artist Set Technalo Pencil Grap. Asst. | 779.307 | 1   | In Stock  |
| Artist Set Water. Multi Tech Asst.     | 779.313 | 1   | In Stock  |
| Artist Set Sketch Multi Tech Asst.     | 775.311 | 1   | In Stock  |
| Artist Set Technalo RGB Red            | 779.575 | 3   | In Stock  |
| Artist Set Technalo RGB Green          | 779.719 | 3   | In Stock  |
| Artist Set Technalo RGB Blue           | 779.159 | 3   | In Stock  |
| Artist Set GrafCube RGB Red            | 781.575 | 8   | In Stock  |
| Artist Set GrafCube RGB Green          | 781.719 | 8   | In Stock  |
| Artist Set GrafCube RGB Blue           | 781.159 | 8   | In Stock  |