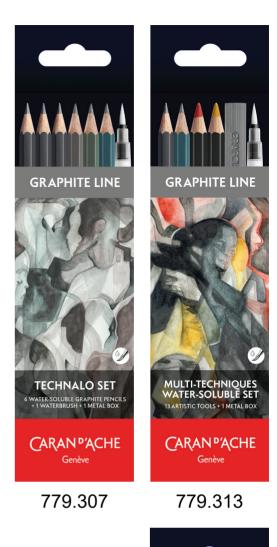

Technalo RGB and Grafcube RGB products are available individually and in multi-technical sets that include watercolour art tools and essential accessories offering the ultimate on-the-road convenience.

| Description                            | Ref #   | Min | Available |
|----------------------------------------|---------|-----|-----------|
|                                        |         | Qty |           |
| Artist Set Technalo Pencil Grap. Asst. | 779.307 | 1   | In Stock  |
| Artist Set Water. Multi Tech Asst.     | 779.313 | 1   | In Stock  |
| Artist Set Sketch Multi Tech Asst.     | 775.311 | 1   | In Stock  |
| Artist Set Technalo RGB Red            | 779.575 | 3   | In Stock  |
| Artist Set Technalo RGB Green          | 779.719 | 3   | In Stock  |
| Artist Set Technalo RGB Blue           | 779.159 | 3   | In Stock  |
| Artist Set GrafCube RGB Red            | 781.575 | 8   | In Stock  |
| Artist Set GrafCube RGB Green          | 781.719 | 8   | In Stock  |
| Artist Set GrafCube RGB Blue           | 781.159 | 8   | In Stock  |