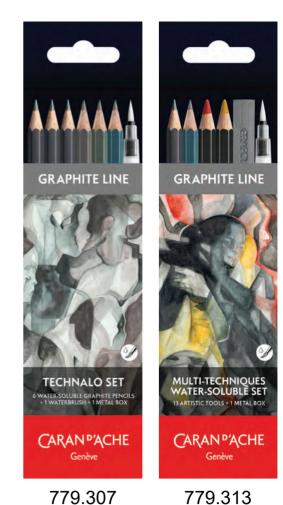

Technalo RGB and Grafcube RGB products are available individually and in multi-technical sets that include water-colourable art tools and essential accessories offering ultimate on-theroad convenience.

| Description                            | Ref #   | Min<br>Qty | Available |
|----------------------------------------|---------|------------|-----------|
| Artist Set Technalo Pencil Grap. Asst. | 779.307 | 1          | November  |
| Artist Set Water. Multi Tech Asst.     | 779.313 | 1          | November  |
| Artist Set Sketch Multi Tech Asst.     | 775.311 | 1          | November  |
| Artist Set Technalo RGB Red            | 779.575 | 3          | November  |
| Artist Set Technalo RGB Green          | 779.719 | 3          | November  |
| Artist Set Technalo RGB Blue           | 779.159 | 3          | November  |
| Artist Set GrafCube RGB Red            | 781.575 | 8          | November  |
| Artist Set GrafCube RGB Green          | 781.719 | 8          | November  |
| Artist Set GrafCube RGB Blue           | 781.159 | 8          | November  |