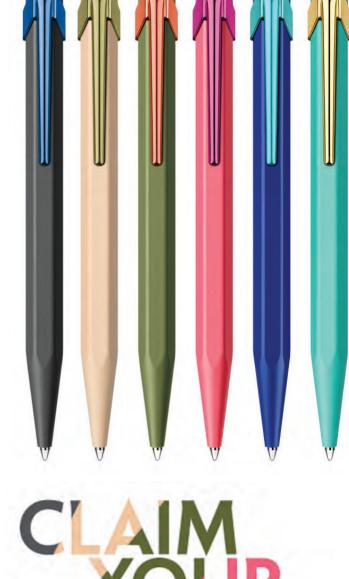

## Caran d'Ache will be celebrating the 50th anniversary of its iconic ballpoint pen in 2019. The Geneva-based Maison

the limited edition "Claim Your Style" collection, which breaks new ground with its six exclusive models, each boasting a colourful new finish. A Caran d'Ache ballpoint pen to suit your style! The Claim Your Style collection offers six brightly coloured models. This limited edition collection offers everyone

is kicking off celebrations by unveiling

an opportunity to choose a Caran d'Ache pen that reflects his or her individual style and personality. Write up your travel memoirs, sketch out a new fashion collection, record your thoughts and ideas – the possibilities are endless! The six chic models in the Claim Your Style collection confirm Caran d'Ache ballpoint pen's position as an icon. This limited edition collection debuts coloured clips and buttons, which once again

demonstrate how the Maison's spirit for innovation can overcome any technical challenge. "C th

| "Claim Your Style" by owning an 8 this new collection and show the your style. | YC      | TYLE    |            |
|--------------------------------------------------------------------------------|---------|---------|------------|
| Description                                                                    | Ref #   | Min Qty | Available  |
| 849 Turquoise with Slim Pack                                                   | 849.544 | 2       | April 2019 |
| 849 Blue with Slim Pack                                                        | 849.545 | 2       | April 2019 |
| 849 Pink with Slim Pack                                                        | 849.546 | 2       | April 2019 |