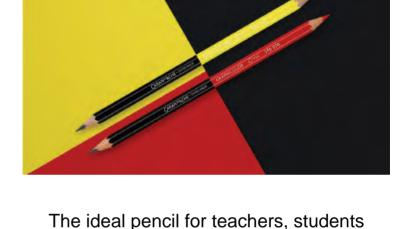

## For taking notes, correcting and highlighting

**Graphicolor Pencils for editing your** paperwork. Graphicolor Red is a two-tone pencil

Caran d'Ache has developed the new

with an HB graphite lead at one end. ideal for noting ideas, information, thoughts and remarks and a Prismalo red lead at the other end to emphasize corrections to be made. The Graphicolor Fluorescent Yellow

is also a two-tone pencil with an

HB graphite lead at one end and a

fluorescent yellow lead at the other that can be used to highlight and emphasize important information. **Description** Graphicolor Yellow/Graphite

Min Qty

12

and professionals looking for a simple,

multifunction marking tool.

|                          |         | Call for | more information | n |
|--------------------------|---------|----------|------------------|---|
| Graphicolor Red/Graphite | 370.070 | 12       | In Stock         | J |