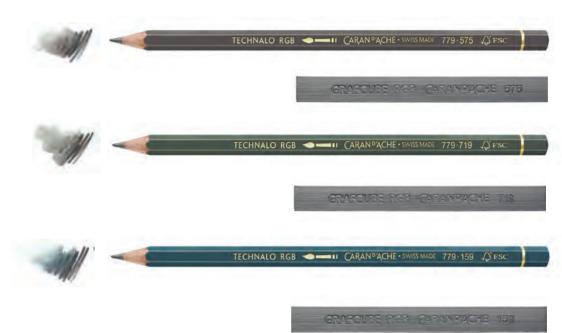

## **TECHNALO & GRAFCUBE RGB**

The power of graphite fused with the magic of water-soluble colour

Caran d'Ache is reinforcing its Graphite Line range with a new generation of graphite. The new Technalo RGB and Grafcube RGB - named after the famous Red, Green, Blue coding system - fuse the power of graphite with the magic of colour to create exceptional effects: 2-in-1 tools that combine the qualities of a colour pencil with water-soluble lead and a graphite pencil to meet the discerning requirements of artists and creative professionals.

Used dry, these media retain the original properties of graphite. In contact with water, the black is tinted with subtle shades of carmine lacquer (575), dark phthalo green (719) or Prussian blue (159) for unique renderings. These innovative tools offer new creative dimensions with the promise of exceptional lightfastness.

| Description                            | Ref #   | Min<br>Qty | Available |
|----------------------------------------|---------|------------|-----------|
| Artist Set Technalo Pencil Grap. Asst. | 779.307 | 1          | November  |
| Artist Set Water. Multi Tech Asst.     | 779.313 | 1          | November  |
| Artist Set Sketch Multi Tech Asst.     | 775.311 | 1          | November  |
| Artist Set Technalo RGB Red            | 779.575 | 3          | November  |
| Artist Set Technalo RGB Green          | 779.719 | 3          | November  |
| Artist Set Technalo RGB Blue           | 779.159 | 3          | November  |
| Artist Set GrafCube RGB Red            | 781.575 | 8          | November  |
| Artist Set GrafCube RGB Green          | 781.719 | 8          | November  |
| Artist Set GrafCube RGB Blue           | 781.159 | 8          | November  |