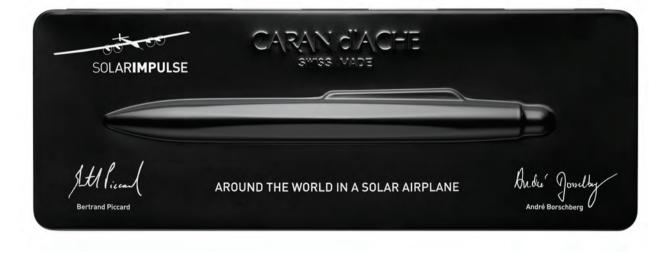

As part of this unique collaboration, Caran d'Ache presents a special edition of the Alchemix "Carbon". The design of the Alchemix Solar Impulse represents the high-tech materials used in the aircraft SI2 and its ultra-thin package carries the signatures of the two pilots. This pen delivers up to 600 A4 pages, thanks to its acclaimed Goliath ink cartridge. It is a unique special edition that will appeal to all those who are inspired by this human and technological challenge.

Solar Impulse - 4880.696

Bertrand Piccard's vision, coupled with André Borschberg's managerial experience and the skills of a multi-disciplinary team have enabled an idea to be transformed into reality. «Too big, too light and impossible to control in flight», said the experts. Nevertheless, industrial partners provided fundings and technologies to realize the most energy efficient airplane ever built.