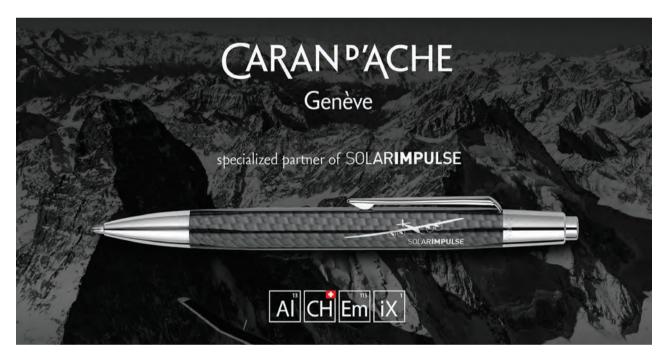

As part of this unique collaboration, Caran d'Ache presents a special edition of the Alchemix "Carbon". The design of the Alchemix Solar Impulse represents the high-tech materials used in the aircraft SI2 and its ultra-thin package carries the signatures of the two pilots. This pen delivers up to 600 A4 pages, thanks to its acclaimed Goliath ink cartridge. It is a unique special edition that will appeal to all those who are inspired by this human and technological challenge.

Solar Impulse - 4880.696

Bertrand Piccard's vision, coupled with André Borschberg's managerial experience and the skills of a multi-disciplinary team have enabled an idea to be transformed into reality. «Too big, too light and impossible to control in flight», said the experts. Nevertheless, industrial partners provided fundings and technologies to realize the most energy efficient airplane ever built.