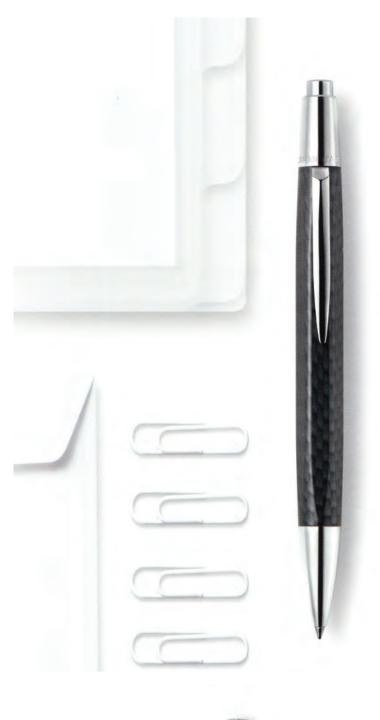

Characteristics

- Ballpoint Pen
- · Hexagonal body in aluminum
- Flexible clip
- Push button
- Refillable ballpoint pen, fitted with the Goliath cartridge
- Made in Switzerland

The Story of Solar Impulse has been written now with Maison Caran d'Ache. As a partner, the Swiss Made brand took part in the fascinating twoyear adventure. The family-owned Geneva company is honored to include Bertrand Piccard and André Borschberg among its Brand Ambassadors.