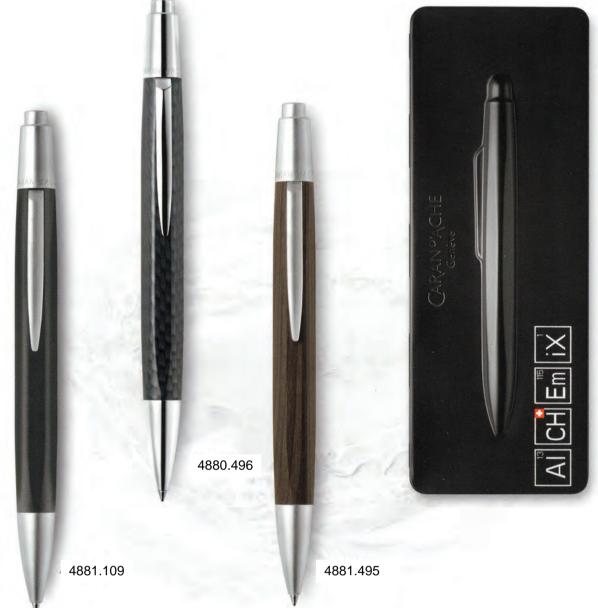

Characteristics

- Ballpoint Pen
- · Hexagonal body in aluminum
- Flexible clip
- Push button
- Refillable ballpoint pen, fitted with the Goliath cartridge
- Made in Switzerland

The Story of Solar Impulse has been written now with Maison Caran d'Ache. As a partner, the Swiss Made brand took part in the fascinating twoyear adventure. The family-owned Geneva company is honored to include Bertrand Piccard and André Borschberg among its Brand Ambassadors.

As part of this unique collaboration, Caran d'Ache presents a special edition of the Alchemix "Carbon". The design of the Alchemix Solar Impulse represents the high-tech materials used in the aircraft SI2 and its ultra-thin package carries the signatures of the two pilots. This pen delivers up to 600 A4 pages, thanks to its acclaimed Goliath ink cartridge. It is a unique special edition that will appeal to all those who are inspired by this human and technological challenge.