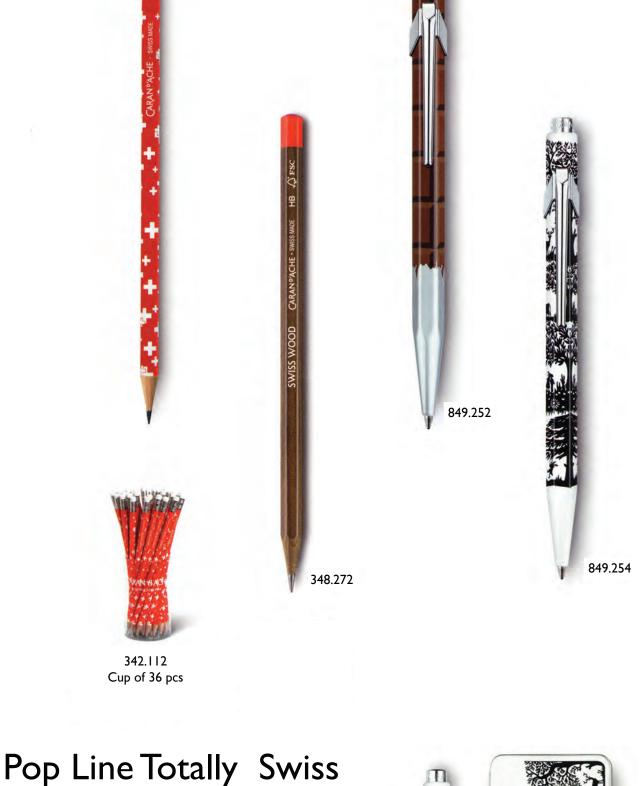

### 849 Characteristics:

- Hexagonal body in aluminum
- Colors are applied by electrostatic power spraying - Flexible clip
  - Refillable ballpoint pens with Goliath
- giant cartridge that writes over 600 pages
  - Push button mechanism

### Slimpack: - Decorative finish

- Durable all metal case with magnetic closure - Soft interior compartment protects
- Graphite Pencils: - Graphite pencils feature HB hardness
- leads

**Totally Swiss** 