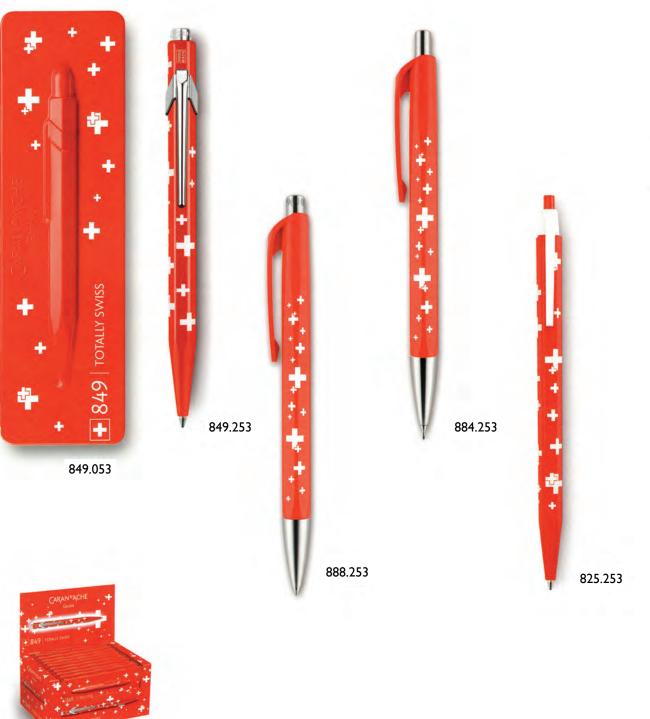

With chocolate, Swiss crosses... Swiss Collection is inspired by national folklore to decorate the famous 849. A design collection that offers a highly colorful introduction to the culture of Switzerland.

### 849 Characteristics:

- Hexagonal body in aluminum
- Colors are applied by electrostatic power spraying - Flexible clip
  - Refillable ballpoint pens with Goliath
- giant cartridge that writes over 600 pages
  - Push button mechanism

### Slimpack: - Decorative finish

- Durable all metal case with magnetic closure - Soft interior compartment protects
- Graphite Pencils: - Graphite pencils feature HB hardness
- leads

**Totally Swiss** 