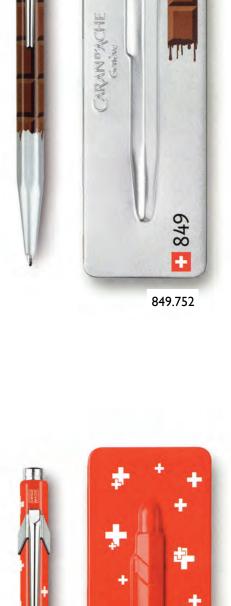

With chocolate, Swiss crosses... Swiss Collection is inspired by national folklore to decorate the famous 849. A design collection that offers a highly colorful introduction to the culture of Switzerland.

### 849 Characteristics:

- Hexagonal body in aluminum
- Colors are applied by electrostatic power spraying - Flexible clip
  - Refillable ballpoint pens with Goliath
- giant cartridge that writes over 600 pages
  - Push button mechanism