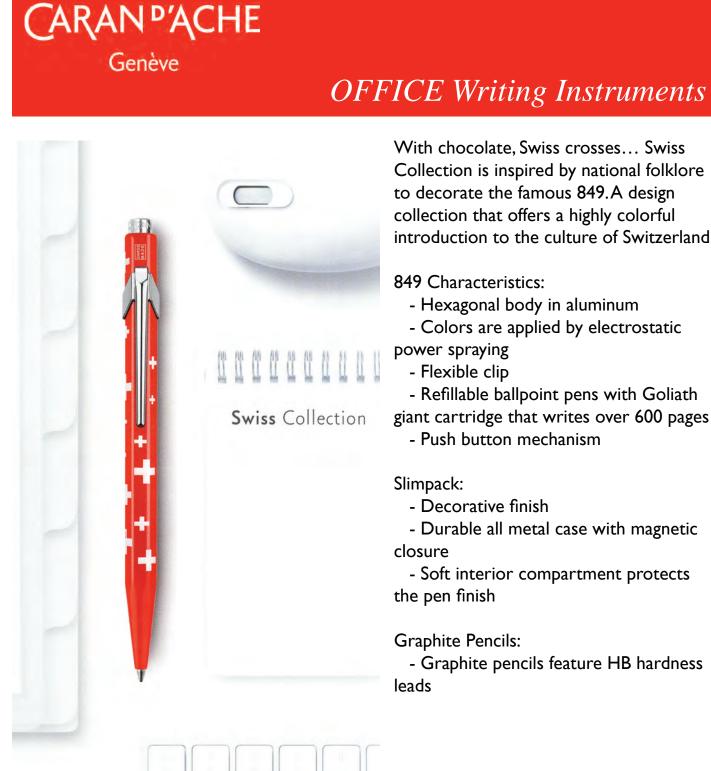

With chocolate, Swiss crosses... Swiss Collection is inspired by national folklore to decorate the famous 849. A design collection that offers a highly colorful introduction to the culture of Switzerland.

### 849 Characteristics:

- Hexagonal body in aluminum
- Colors are applied by electrostatic power spraying - Flexible clip
  - Refillable ballpoint pens with Goliath
- giant cartridge that writes over 600 pages
  - Push button mechanism

### Slimpack: - Decorative finish

- Durable all metal case with magnetic closure - Soft interior compartment protects
- Graphite Pencils: - Graphite pencils feature HB hardness
- leads

**Totally Swiss** 