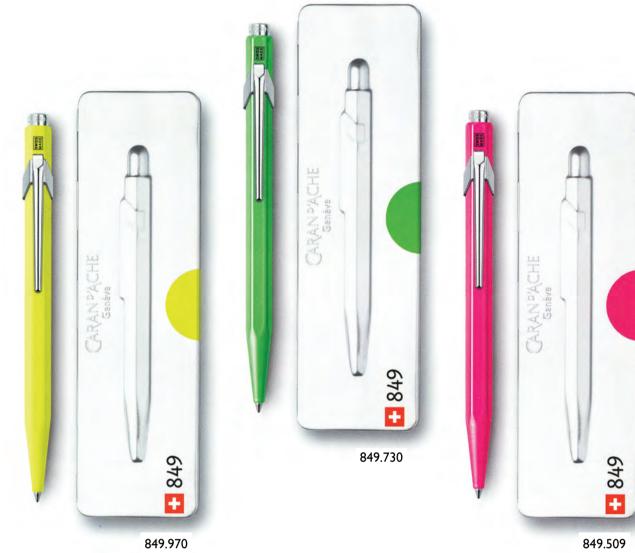

#### **OFFICE** Writing Instruments

The 849 is genuinely a cult object, both smart and informal, with its aluminium body distinguished by its hexagonal shape: six facets of a unique temperament that make it an iconic writing instrument suited to all occasions.

### 849 Pop Line

1 ARAN P'AC + 849 + 849

+ 849

849.502

849.780

•• 849

849.530

849.640