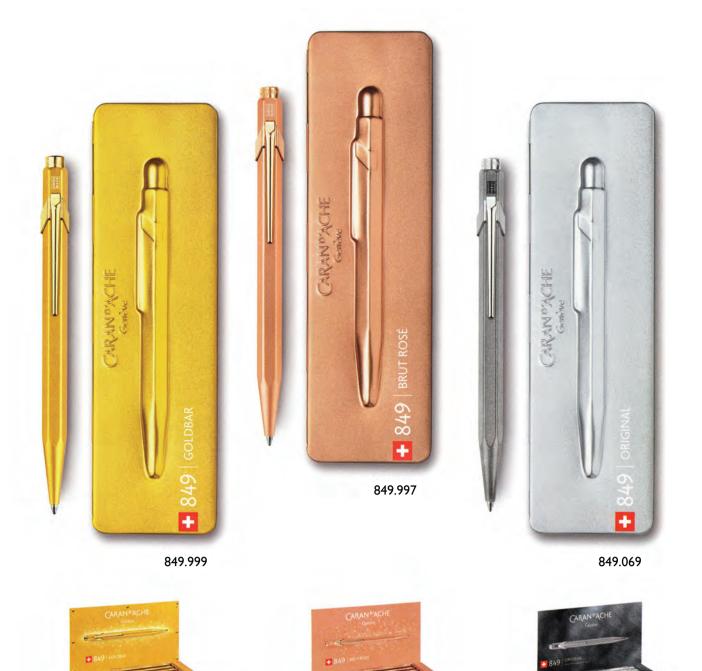

## 849 GoldBar 849 Brut Rosé 849 Original

#### **OFFICE** Writing Instruments

The 849 is genuinely a cult object, both smart and informal, with its aluminium body distinguished by its hexagonal shape: six facets of a unique temperament that make it an iconic writing instrument suited to all occasions.

Offering a gift is an art in which each detail counts and Caran d'Ache has created elegant boxes that emphasize the value of the 849 Original, 849 GoldBar, 849 Brut Rosé and 849 Pop Line models.

849.165