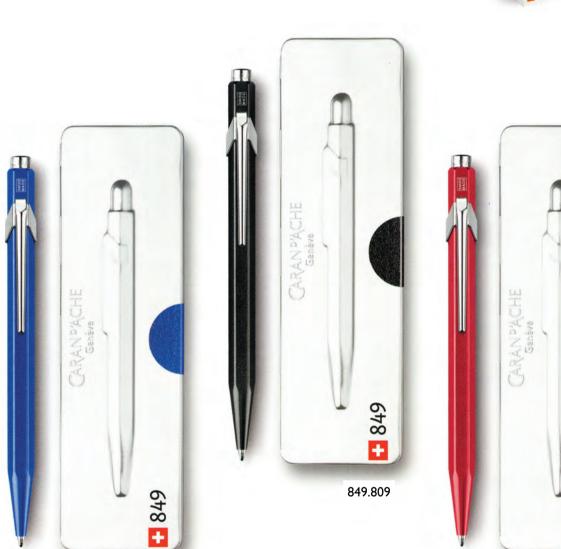

#### **OFFICE** Writing Instruments

The 849 is genuinely a cult object, both smart and informal, with its aluminium body distinguished by its hexagonal shape: six facets of a unique temperament that make it an iconic writing instrument suited to all occasions.

Offering a gift is an art in which each detail counts and Caran d'Ache has created elegant boxes that emphasize the value of the 849 Original, 849 GoldBar, 849 Brut Rosé and 849 Pop Line models.

849.165