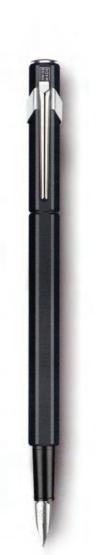

## OFFICE Writing Instruments

Caran d'Ache presents the 849
Fountain Pen, the latest addition to
the indispensable and emblematic 849
collection. With its unique design and
100% Swiss Made quality, the 849 Fountain
Pen becomes an essential daily companion.

## Characteristics: - Hexagonal b

- Hexagonal body in aluminium
- Flexible clip8 fountain pens colours
- Nib Stainless
- 4 sizes available: B / M / F / EF  $\,$
- Red gift box
- Fountain pen fitted with an Idyllic
- Blue Chromatics ink cartridge with erasable ink.