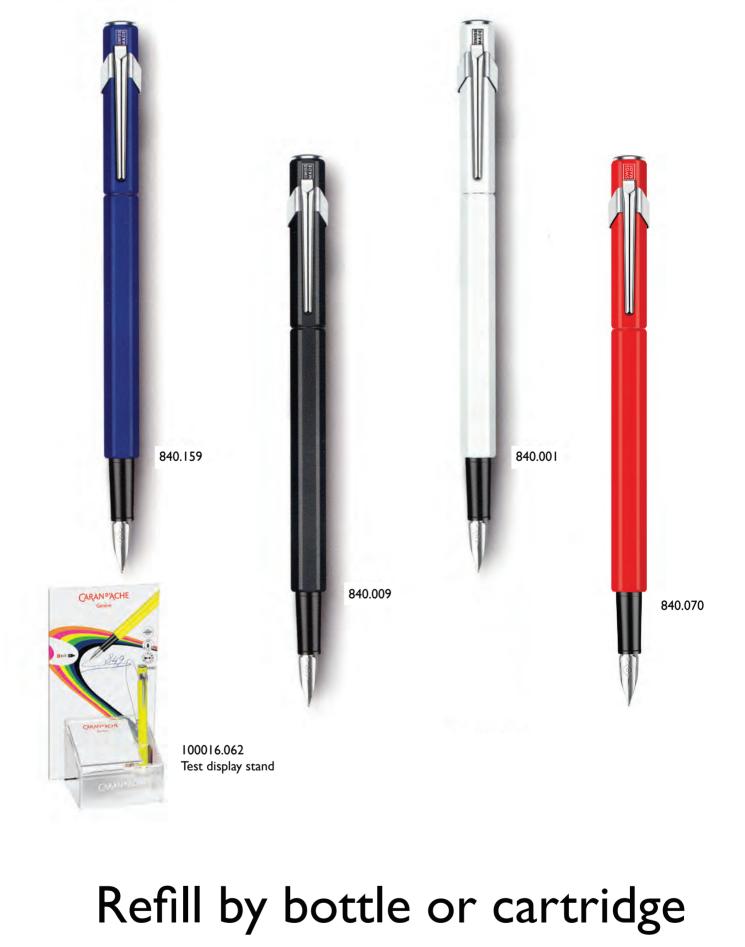

## Characteristics: - Hexagonal b

- Hexagonal body in aluminium
- Flexible clip8 fountain pens colours
- Nib Stainless
- 4 sizes available: B / M / F / EF  $\,$
- Red gift box
- Fountain pen fitted with an Idyllic
- Blue Chromatics ink cartridge with erasable ink.

finery that vivifies the most beautiful pieces of written work.

12 colours / 50 ml ink bottle, with a hexagonal cap and inkwell / lnk bottle also

available in sets of 6 or 12 colours / International ink cartridges (6 pieces per pack)
Also available...