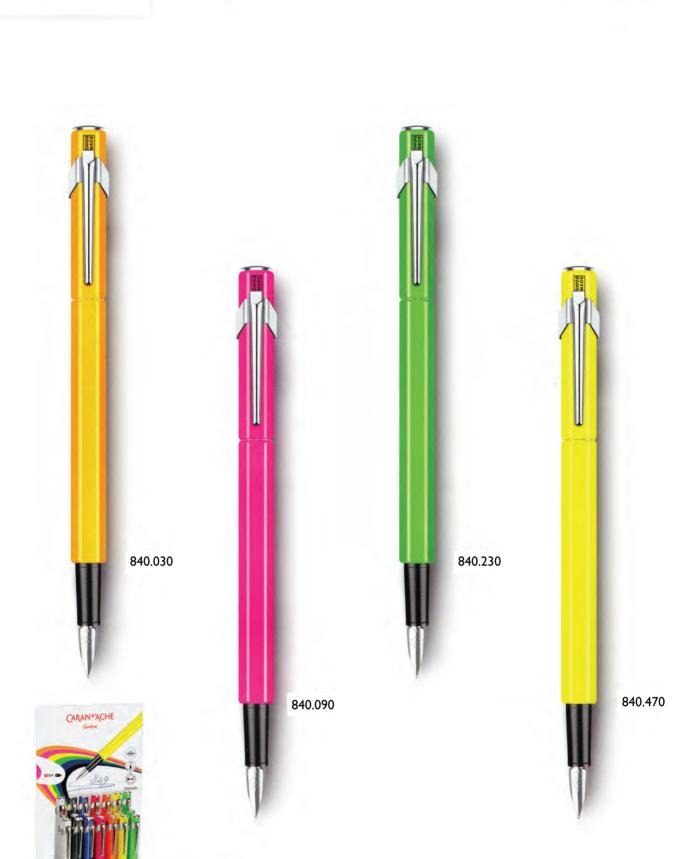

## Characteristics: - Hexagonal b

- Hexagonal body in aluminium
- Flexible clip8 fountain pens colours
- Nib Stainless
- 4 sizes available: B / M / F / EF  $\,$
- Red gift box
- Fountain pen fitted with an Idyllic
- Blue Chromatics ink cartridge with erasable ink.

erasable liik.

100015.897

Cardboard display for 21 pieces